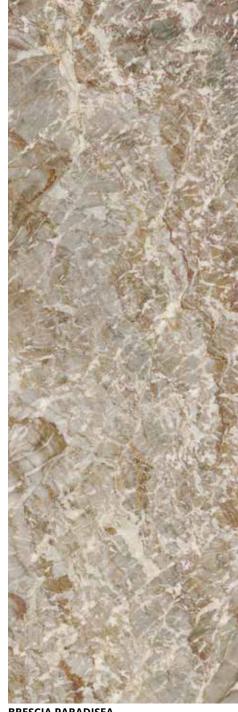

BRESCIA PARADISEA Marble | Floor, Wall | Polished, Rough, Honed, Leather, River Wash, Sand Blasted, Hydro | Grey

Marble | Floor, Wall | Polished, Rough, Honed, Leather, River Wash, Sand Blasted, Hydro | Beige