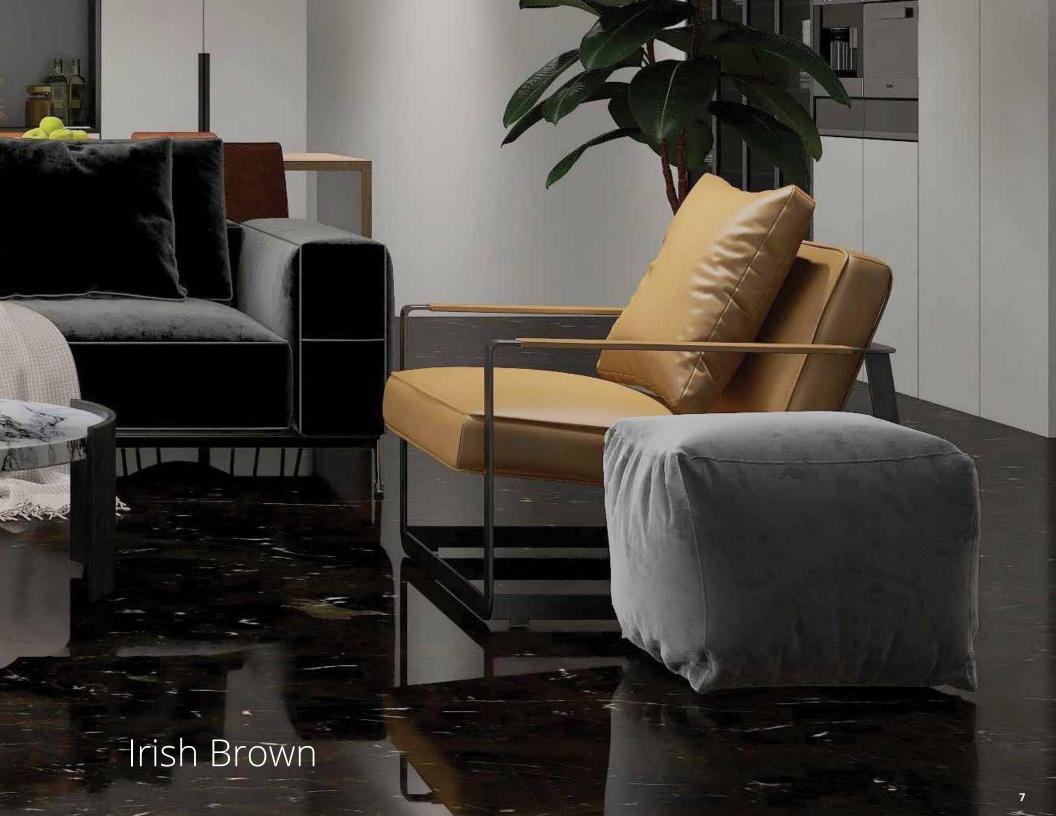

Rough, Honed, Leather, River Wash, Sand Blasted, Hydro | White

CORENO ROYALE

Marble | Floor, Wall | Polished,
Rough, Honed, Leather, River Wash,
Sand Blasted, Hydro | Beige

IRISH BROWN
Marble | Floor, Wall | Polished,
Rough, Honed, Leather, River Wash,
Sand Blasted, Hydro | Brown