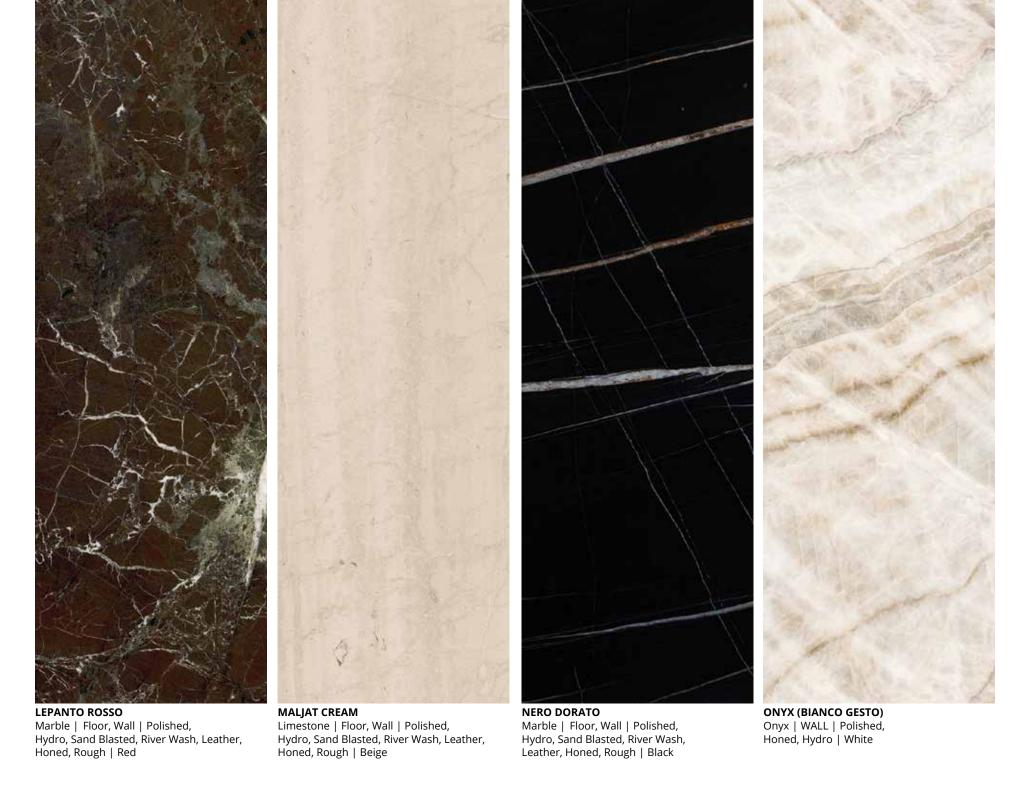

BLACK PORTORO

Marble | Floor, Wall | Hydro,
Sand Blasted, River Wash, Leather,
Honed, Rough, Polished | Yellow

Marble | Floor, Wall | Polished, Rough, Honed, Leather, River Wash, Sand Blasted, Hydro | Yellow

ONYX (WHITE) Onyx | Wall | Polished, Honed, Hydro | White

PALISSANDRO BLUETTE Marble | Floor, Wall | Polished, Honed, Leather, River Wash, Sand Blasted, Hydro, Rough | Blue

**PALISSANDRO TIGRATO** Marble | Floor, Wall | Polished, Honed, Leather, River Wash, Sand Blasted, Hydro, Rough | Brown