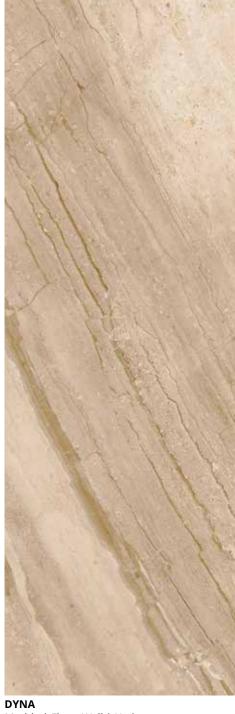

Marble | Floor, Wall | Polished, Rough, Honed, Leather, River Wash, Sand Blasted, Hydro | Yellow