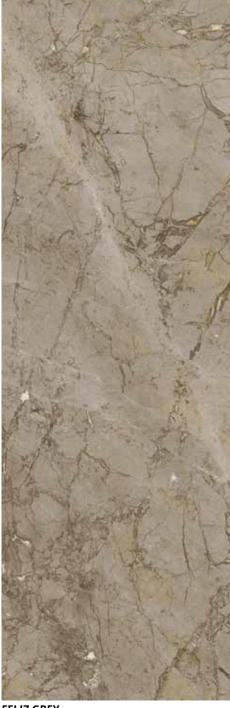

**FELIZ GREY** Marble | Floor, Wall | Polished, Rough, Honed, Leather, River Wash, Sand Blasted, Hydro | Grey

Marble | Floor, Wall | Polished, Rough, Honed, Leather, River Wash, Sand Blasted, Hydro | Brown