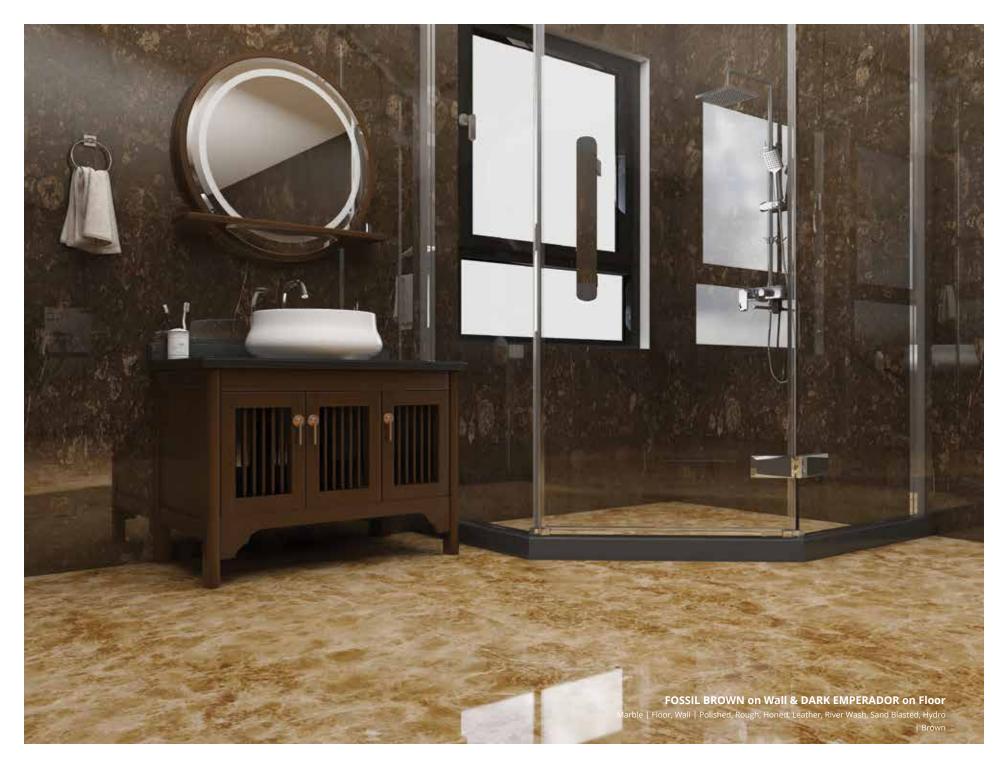

FOSSIL BROWN

Marble | Floor, Wall | Polished,
Rough, Honed, Leather, River Wash,
Sand Blasted, Hydro | Brown

Marble | Floor, Wall | Polished, Rough, Honed, Leather, River Wash, Sand Blasted, Hydro | Grey