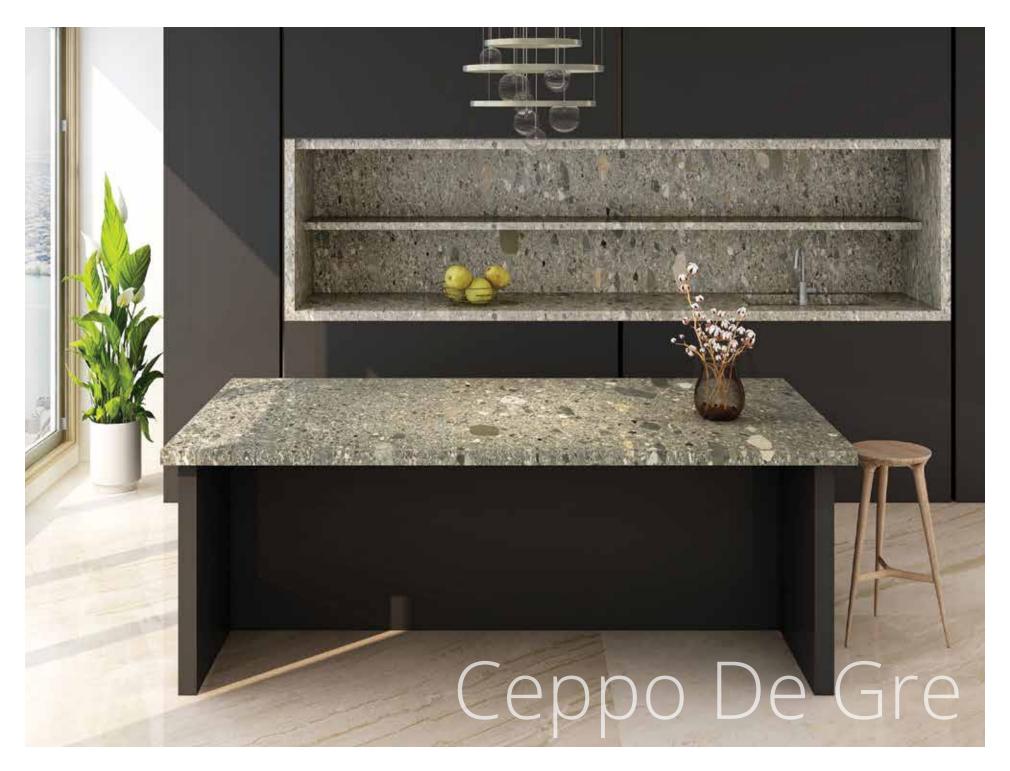

CEPPO DE GRE

Marble | Floor, Wall | Polished,
Rough, Honed, Leather, River Wash,
Sand Blasted, Hydro | Grey

Marble | Floor, Wall | Polished, Rough, Honed, Leather, River Wash, Sand Blasted, Hydro | Beige