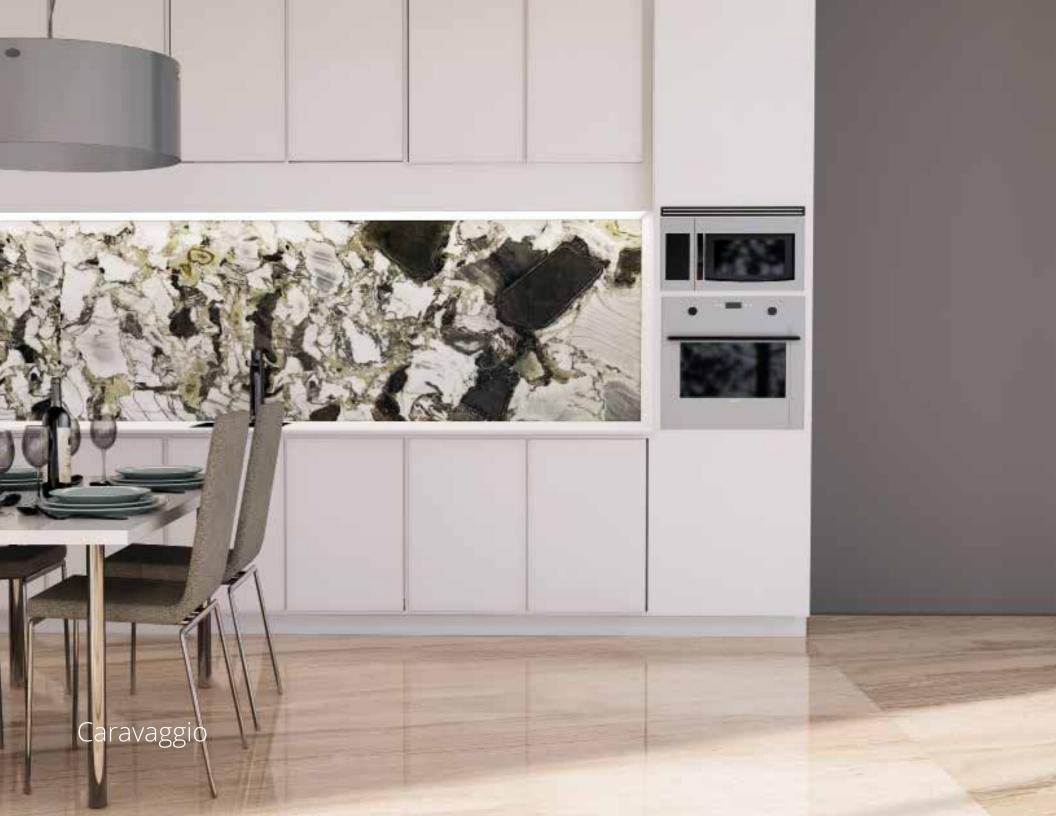

CARAVAGGIO

Marble | Floor, Wall | Polished,
Rough, Honed, Leather, River Wash,
Sand Blasted, Hydro | White

GREY FLUENTE

Marble | Floor, Wall | Polished,
Rough, Honed, Leather, River Wash,
Sand Blasted, Hydro | Grey