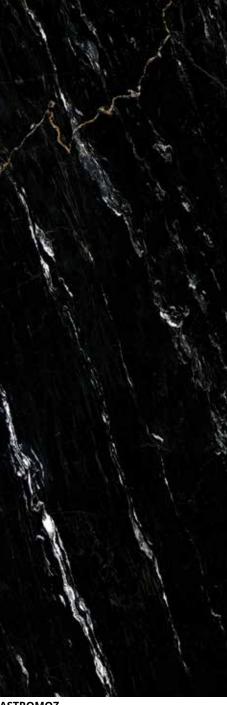

ASTROMOZ Marble | Floor, Wall | Polished, Rough, Honed, Leather, River Wash, Sand Blasted, Hydro | Black

Marble | Floor, Wall | Polished, Rough, Honed, Leather, River Wash, Sand Blasted, Hydro | Grey

MOON CREAM