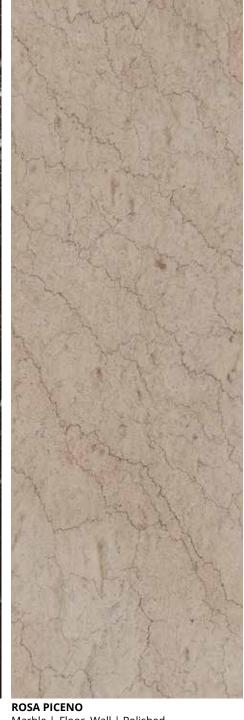

GRIGIO MARINACHE
Marble | Floor, Wall | Polished,
Rough, Honed, Leather, River Wash,
Sand Blasted, Hydro | Grey

ROSA PICENO
Marble | Floor, Wall | Polished,
Rough, Honed, Leather, River Wash,
Sand Blasted, Hydro | Beige