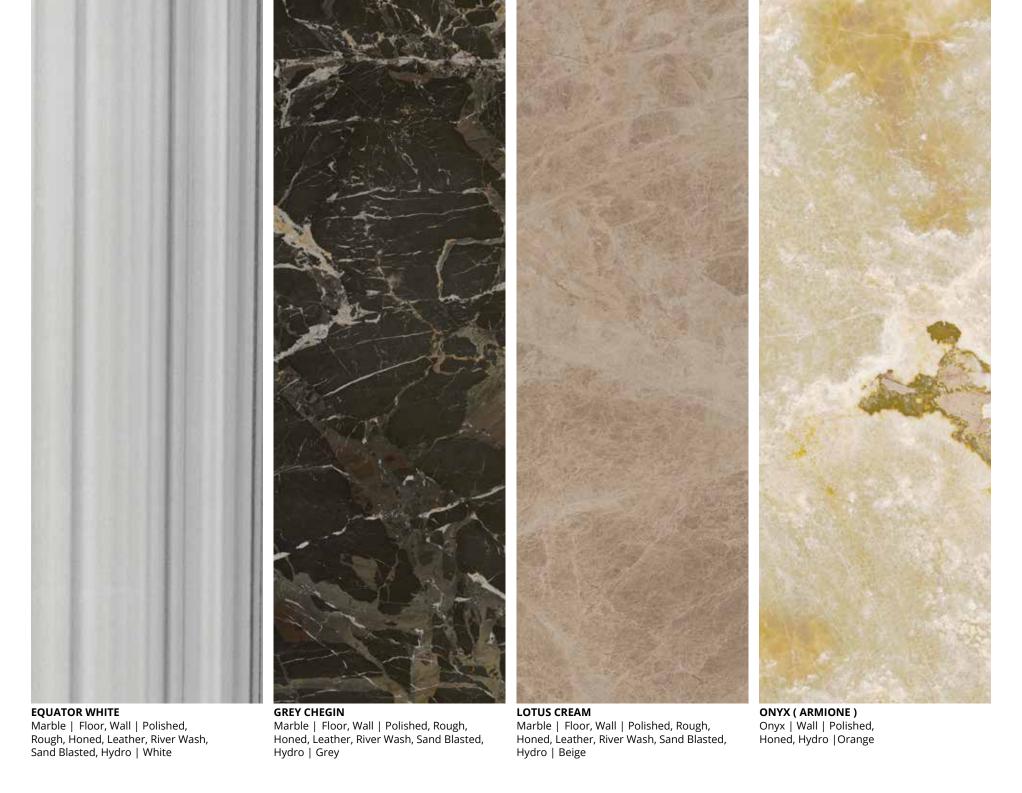

**ARANCETTO**Marble | Floor, Wall | Polished,
Rough, Honed, Leather, River Wash,
Sand Blasted, Hydro | Orange

BIANCO VERDURA

Marble | Floor, Wall | Polished,
Rough, Honed, Leather, River Wash,
Sand Blasted, Hydro | Green