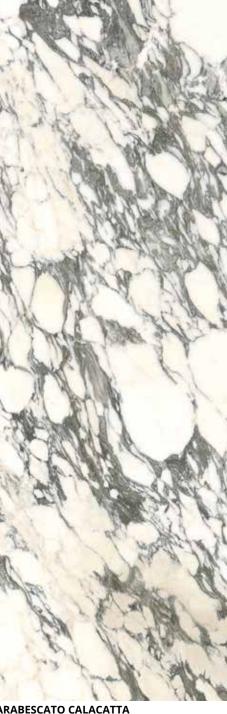

**TRAVERTINO (CORK)**Travertine | Wall | Polished, Rough, Honed, Leather, River Wash, Sand Blasted, Hydro | Brown

ARABESCATO CALACATTA

Marble | Floor, Wall | Polished,
Rough, Honed, Leather, River Wash, Sand
Blasted, Hydro | White