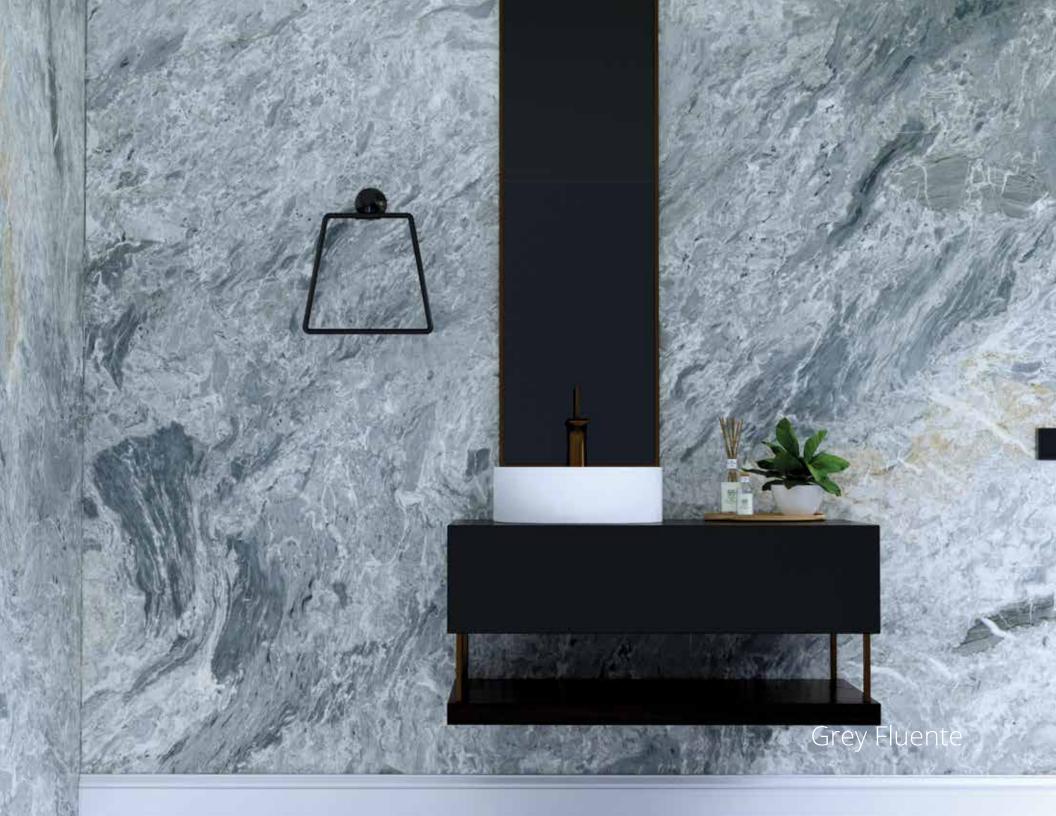

CARAVAGGIO

Marble | Floor, Wall | Polished,
Rough, Honed, Leather, River Wash,
Sand Blasted, Hydro | White

GREY FLUENTE

Marble | Floor, Wall | Polished,
Rough, Honed, Leather, River Wash,
Sand Blasted, Hydro | Grey