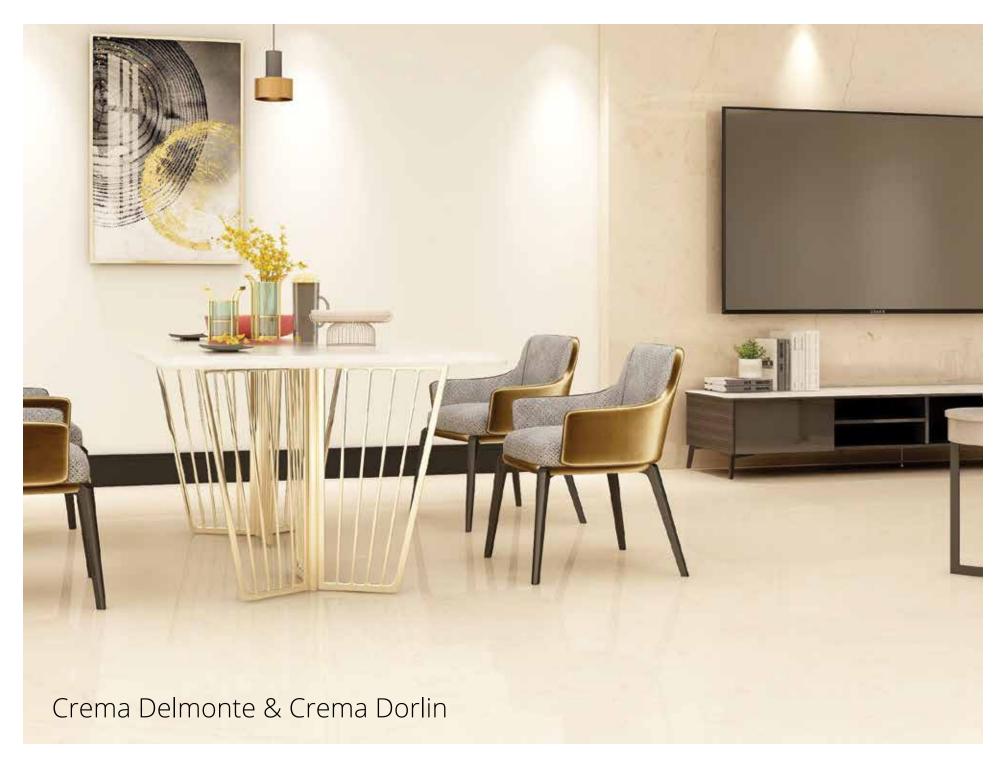

Travertine | Wall | Polished, Rough, Honed, Leather, River Wash, Sand Blasted, Hydro | Brown

CREMA DELMONTE

Marble | Floor, Wall | Polished,
Rough, Honed, Leather, River Wash,
Sand Blasted, Hydro | Beige

LADY GREY
Marble | Floor, Wall | Polished,
Rough, Honed, Leather, River Wash,
Sand Blasted, Hydro | Grey

CREMA DORLIN

Marble | Floor, Wall | Polished,
Rough, Honed, Leather, River Wash,
Sand Blasted, Hydro | Beige