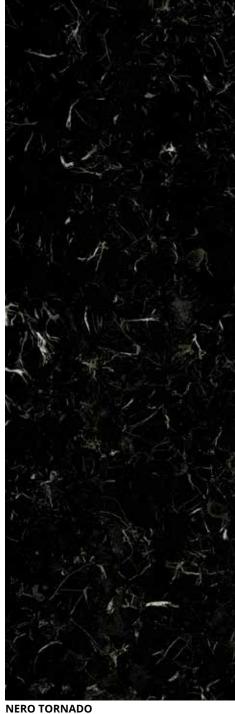

NERO TORNADO

Marble | Floor, Wall | Polished,
Rough, Honed, Leather, River Wash,
Sand Blasted, Hydro | Black

ONYX (ROSSO DRAGO) Onyx | Wall | Polished, Honed, Hydro | Red

Rough, Honed, Leather, River Wash, Sand Blasted, Hydro | Grey