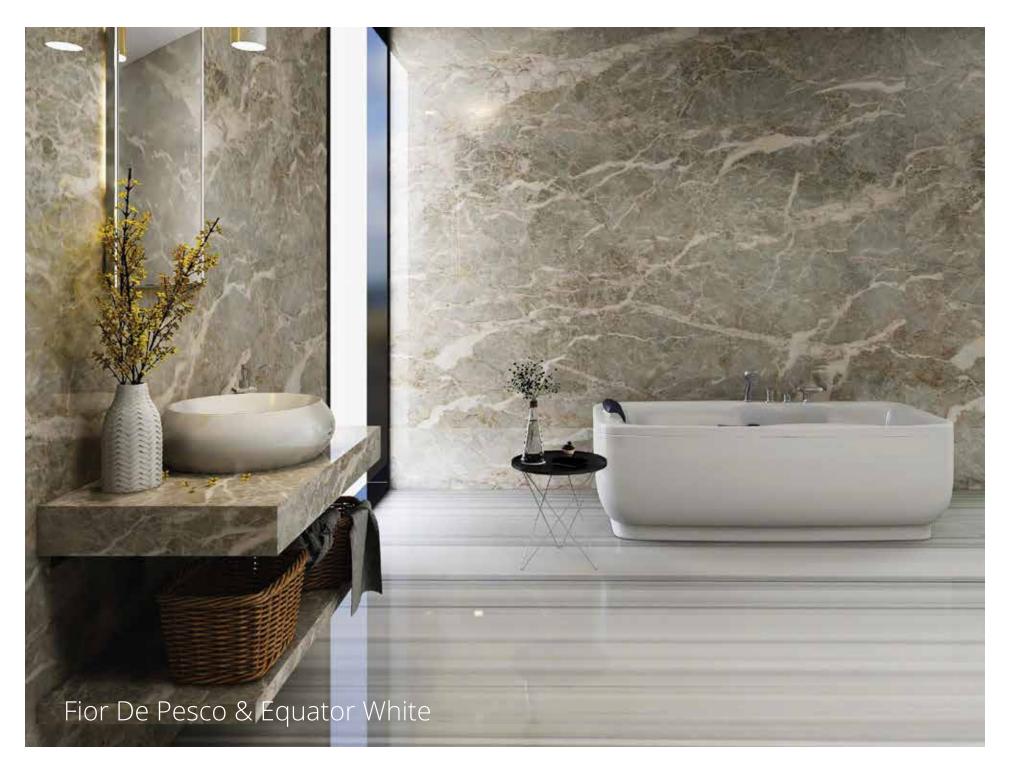

FIOR DE PESCO Marble | Floor, Wall | Polished, Hydro, Sand Blasted, River Wash, Leather, Honed, Rough | Grey

**TRAVERTINO (ROMANO)**Travertine | WALL | Polished,
Hydro, Sand Blasted, River Wash,
Leather, Honed, Rough | Beige