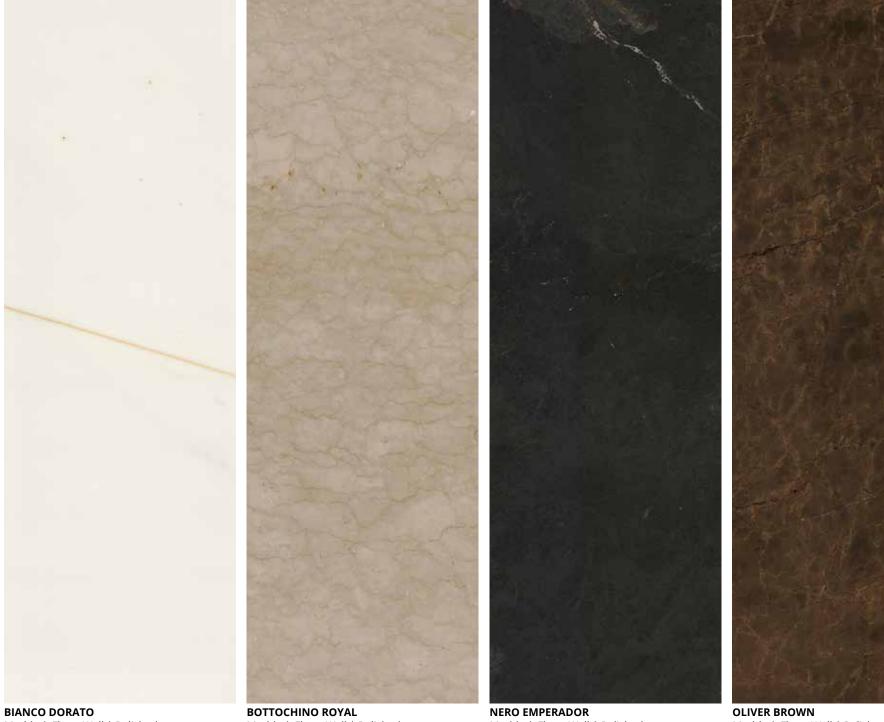

NERO EMPERADOR

Marble | Floor, Wall | Polished,
Rough, Honed, Leather, River Wash,
Sand Blasted, Hydro | Black

Marble | Floor, Wall | Polished, Rough, Honed, Leather, River Wash, Sand Blasted, Hydro | Brown