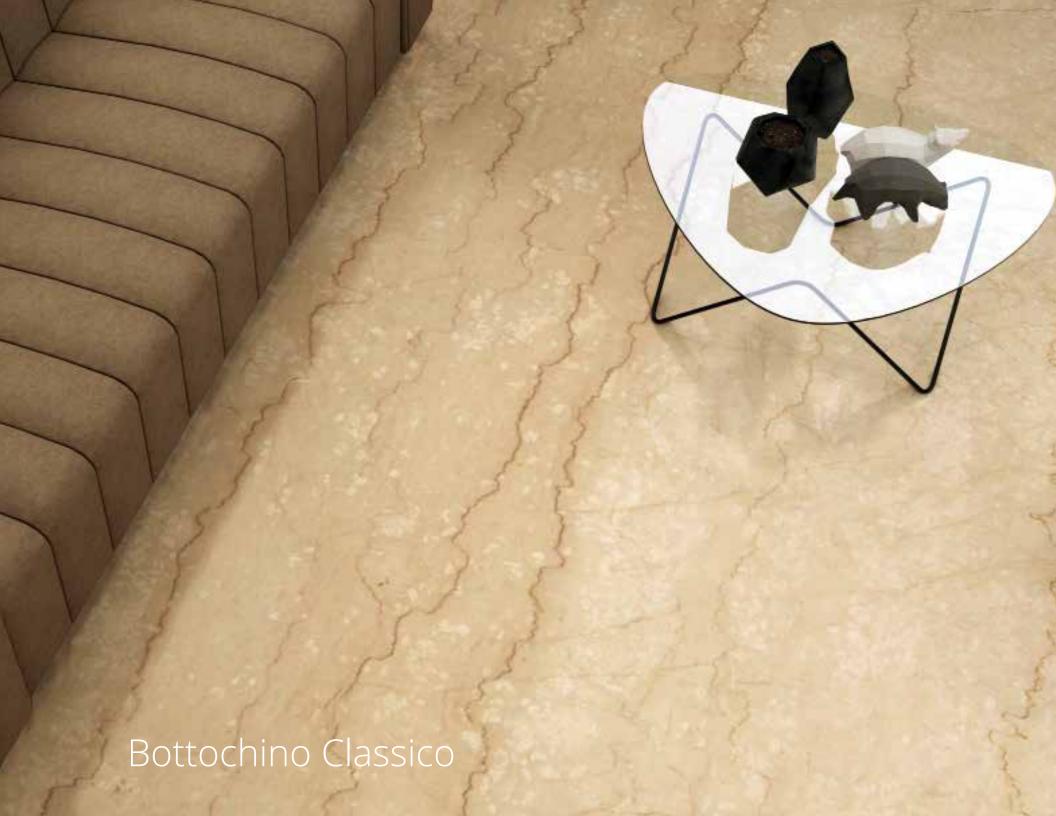

BOTTOCHINO ELISA

Marble | Floor, Wall | Polished,
Rough, Honed, Leather, River Wash,
Sand Blasted, Hydro | Beige

GREY CARMELLO

Marble | Floor, Wall | Polished,
Rough, Honed, Leather, River Wash,
Sand Blasted, Hydro | Grey