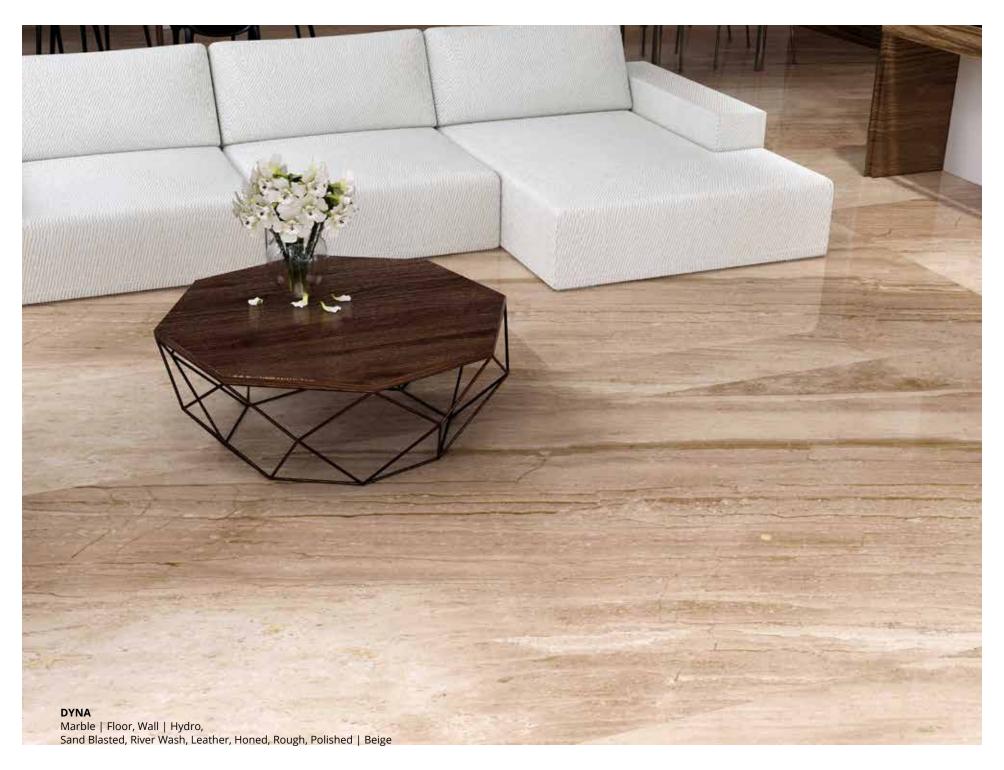

Quartzite | Floor, Wall Polished, Hydro | Blue

MOCA CREMA Limestone | Floor, Wall | Polished, Honed, Leather, River Wash, Sand Blasted, Hydro, Rough | Beige

SARRANCOLIN OPERA FANTASTICO Marble | Floor, Wall | Polished, Rough, Honed, Leather, River Wash, Sand Blasted, Hydro | Grey