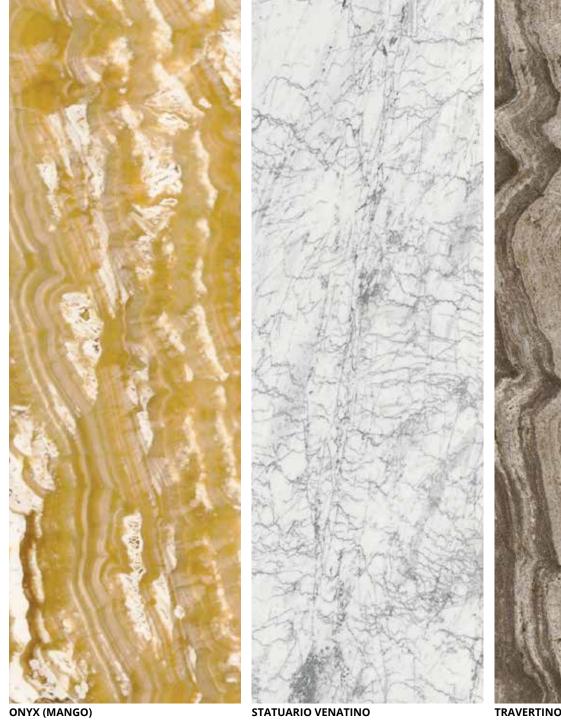

ONYX (MANGO) Onyx | Wall | Polished, Honed, Hydro | Orange

Marble | Floor, Wall | Polished, Rough, Honed, Leather, River Wash, Sand Blasted, Hydro | White

TRAVERTINO (SILVER)
Travertine | Wall | Polished,
Rough, Honed, Leather, River Wash,
Sand Blasted, Hydro | Grey

Marble | Floor, Wall | Rough, Honed, Leather, River Wash, Sand Blasted, Hydro, Polished | White

**TRAVERTINO (BEIGE TIGER)**Travertine | Wall | Polished, Rough,
Honed, Leather, River Wash, Sand
Blasted, Hydro | Beige