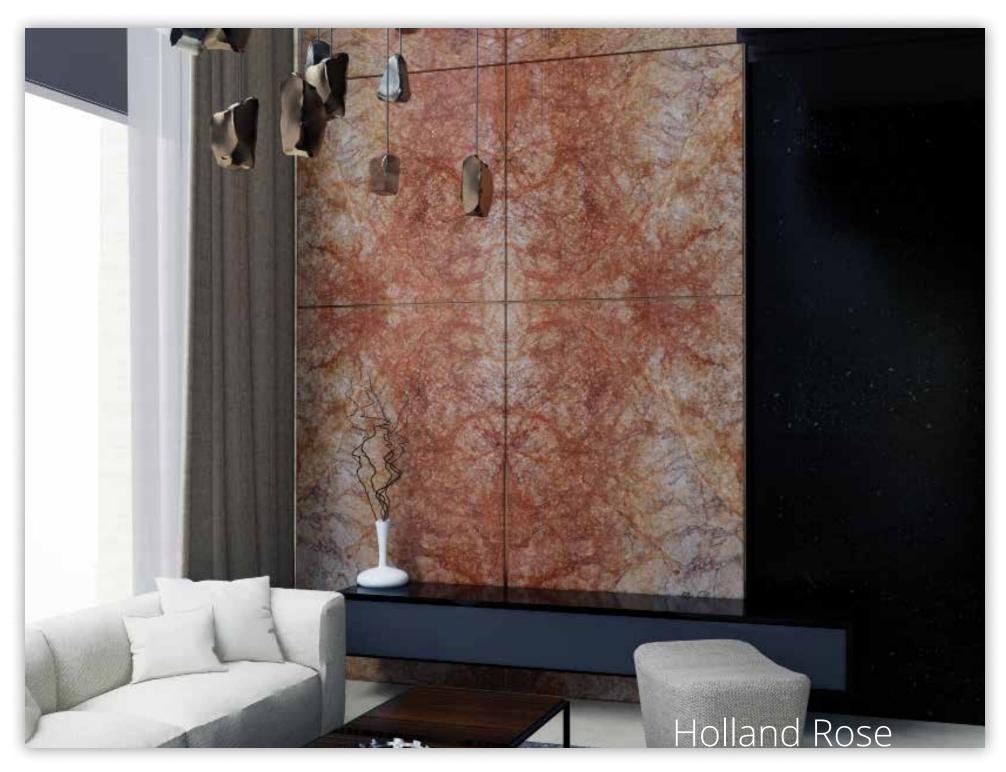

FUSION CHIARO Quartzite | Floor, Wall | Polished Hydro | Green

GOLDEN ATLANTIDE

Marble | Floor, Wall | Polished,
Rough, Honed, Leather, River Wash,
Sand Blasted, Hydro | Yellow

HOLLAND ROSE

Marble | Floor, Wall | Rough, Polished,
Honed, Leather, River Wash,
Sand Blasted, Hydro | Red