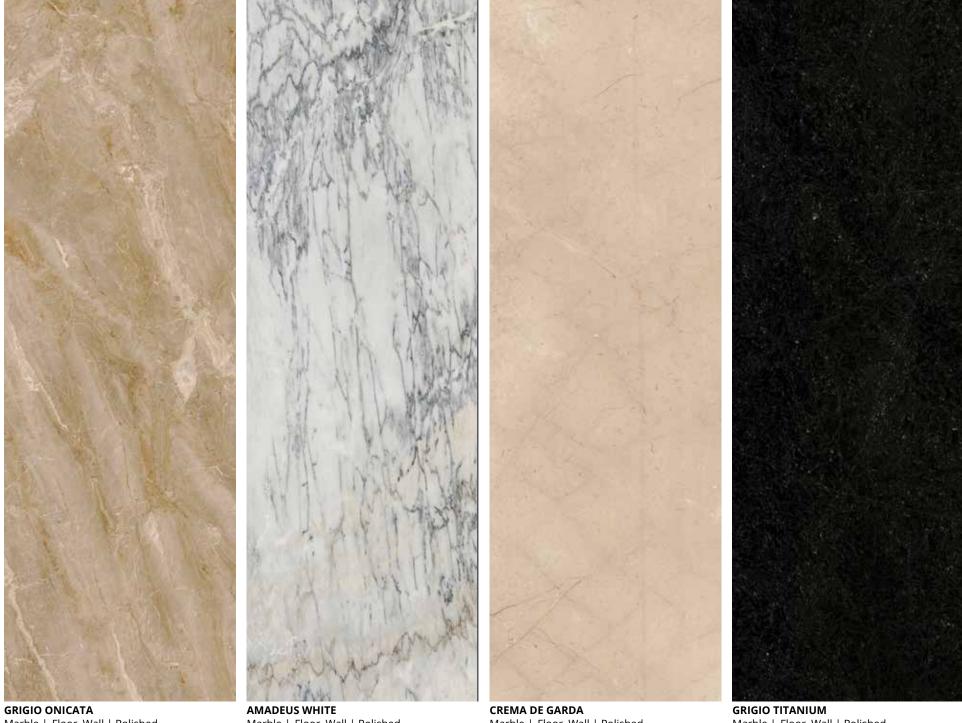

Marble | Floor, Wall | Polished, Rough, Honed, Leather, River Wash, Sand Blasted, Hydro | Beige

Marble | Floor, Wall | Polished, Rough, Honed, Leather, River Wash, Sand Blasted, Hydro | Grey

AMADEUS WHITE

Marble | Floor, Wall | Polished,
Rough, Honed, Leather, River Wash,
Sand Blasted, Hydro | White

Marble | Floor, Wall | Polished, Rough, Honed, Leather, River Wash, Sand Blasted, Hydro | Beige

Marble | Floor, Wall | Polished, Rough, Honed, Leather, River Wash, Sand Blasted, Hydro | Grey