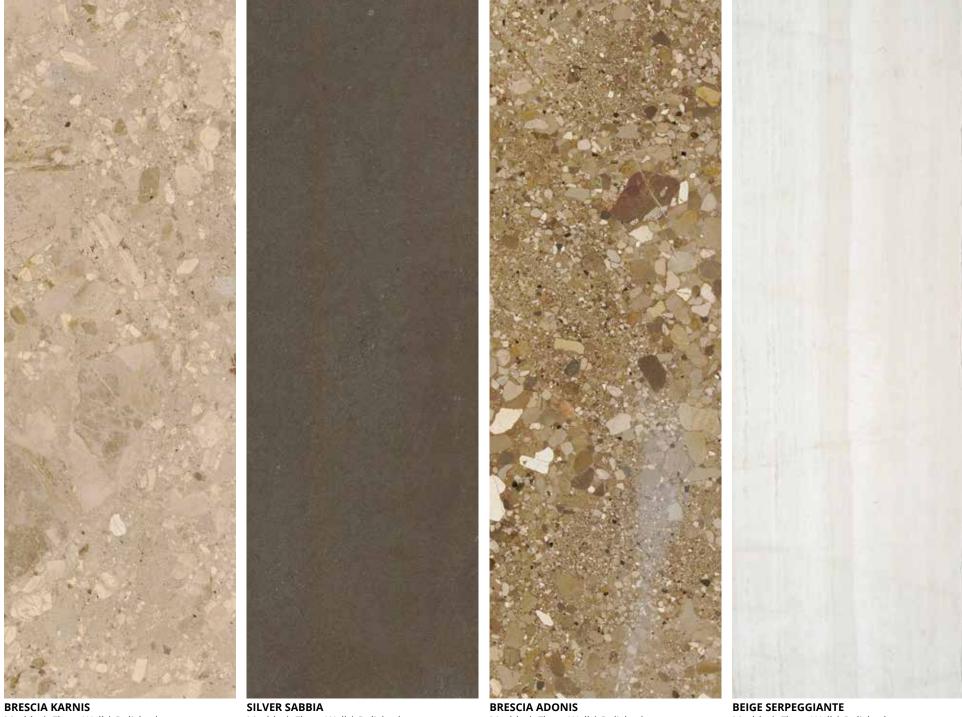

SILVER SABBIA

Marble | Floor, Wall | Polished,
Rough, Honed, Leather, River Wash,
Sand Blasted, Hydro | Grey

Marble | Floor, Wall | Polished, Rough, Honed, Leather, River Wash, Sand Blasted, Hydro | Beige