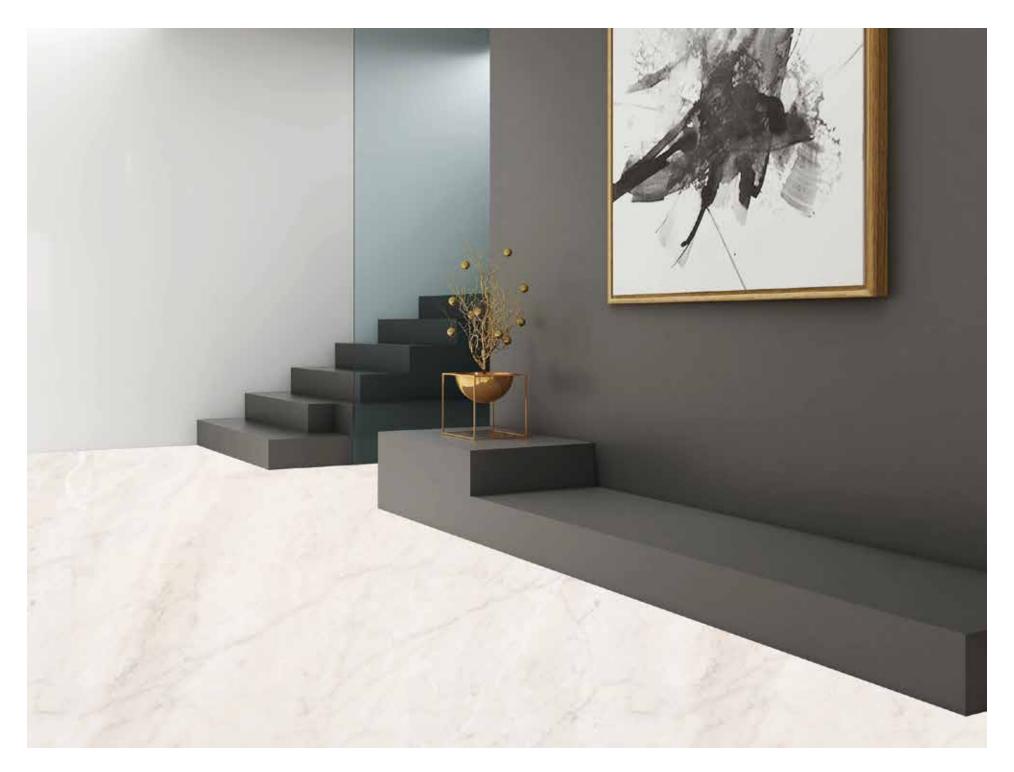

### NITCO Luxe

With our customized design solutions, give life to your vision. Our cutting edge technology helps you create tangible works of art; be it accent pieces, kitchen countertops, table tops, statement walls or more, using natural marble, stone or granite. So go ahead, explore unlimited design possibilities with NITCO Luxe!

## **Triple Reinforcement**

Nitco's unique Triple Reinforced gives the marble a charmed makeover, shaping it into an exquisite piece of splendor.

Marble blocks are strengthened by Fiber and Imported Rock Resin. The surface is prepared by drying in an oven before applying Fiber, while the bottom an top surfaces are filled with Epoxy, Vacuum process and curing in oven ensures filling of Epoxy in the smallest of pores. Extra strengthening is achieve by pre-grinding an UV resin application.