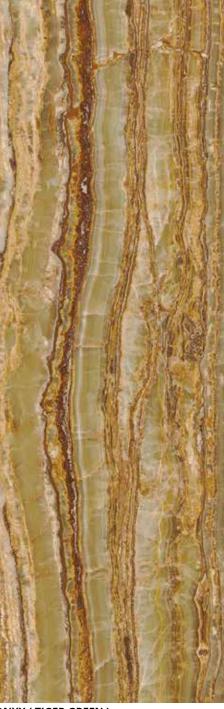

Marble | Floor, Wall | Polished,
Rough, Honed, Leather, River Wash, Sand
Blasted, Hydro | Beige

ONYX ( TIGER GREEN ) Onyx | Wall | Polished, Honed, Hydro | Green

ROSSO DORATO Marble | Floor, Wall | Polished, Rough, Honed, Leather, River Wash, Sand Blasted, Hydro | Red