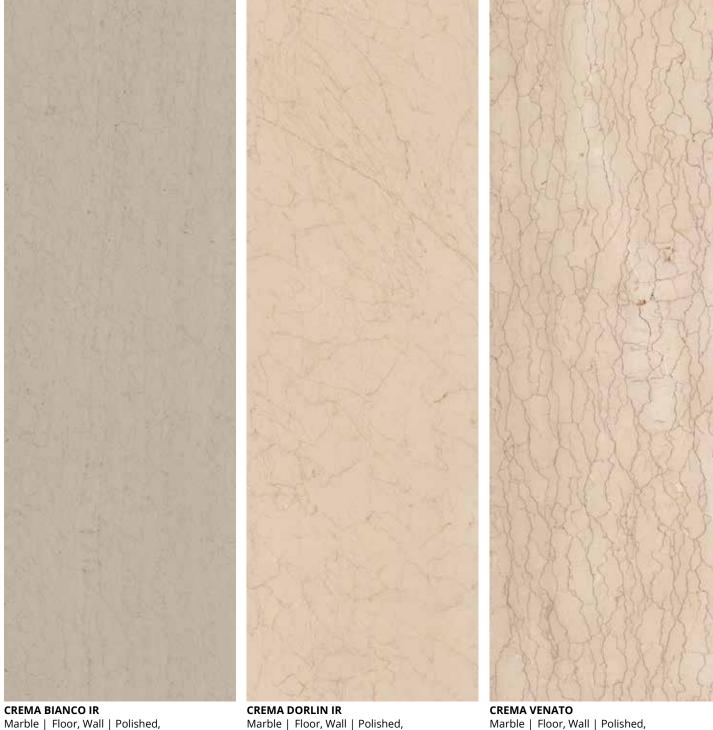

LADY GREY
Marble | Floor, Wall | Polished,
Rough, Honed, Leather, River Wash,
Sand Blasted, Hydro | Grey

CREMA DORLIN

Marble | Floor, Wall | Polished,
Rough, Honed, Leather, River Wash,
Sand Blasted, Hydro | Beige

Marble | Floor, Wall | Polished, Rough, Honed, Leather, River Wash, Sand Blasted, Hydro | Beige

CREMA DORLIN IR

Marble | Floor, Wall | Polished,
Rough, Honed, Leather, River Wash,
Sand Blasted, Hydro | Beige