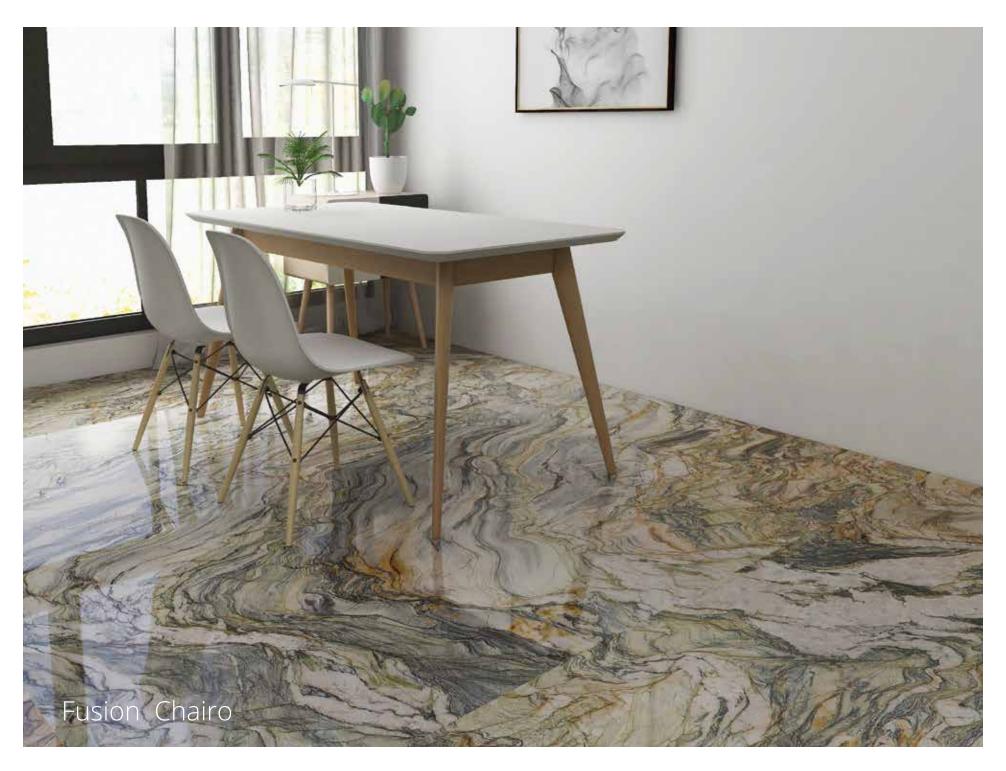

FUSION CHIARO Quartzite | Floor, Wall | Polished Hydro | Green

GOLDEN ATLANTIDE

Marble | Floor, Wall | Polished,
Rough, Honed, Leather, River Wash,
Sand Blasted, Hydro | Yellow

HOLLAND ROSE

Marble | Floor, Wall | Rough, Polished,
Honed, Leather, River Wash,
Sand Blasted, Hydro | Red