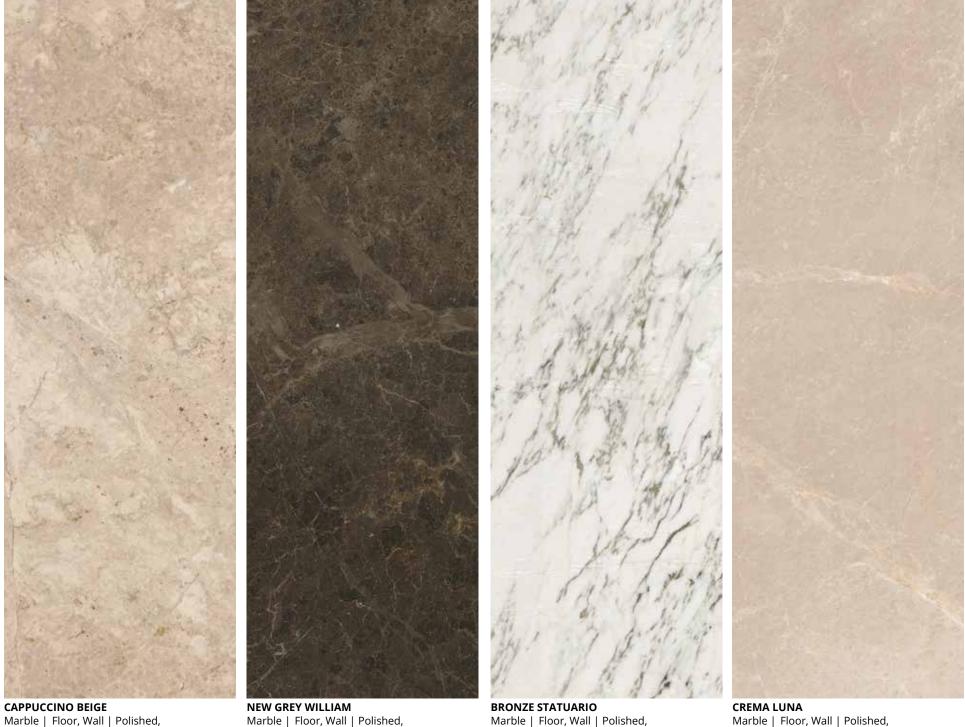

Marble | Floor, Wall | Polished, Rough, Honed, Leather, River Wash, Sand Blasted, Hydro | Beige

CREMA REGALIA

Marble | Floor, Wall | Polished,
Rough, Honed, Leather, River Wash,
Sand Blasted, Hydro | Beige

PORTUGAL WHITE ( M )
Marble | Floor, Wall | Polished,
Rough, Honed, Leather, River Wash,
Sand Blasted, Hydro | White

Marble | Floor, Wall | Polished, Rough, Honed, Leather, River Wash, Sand Blasted, Hydro | Grey