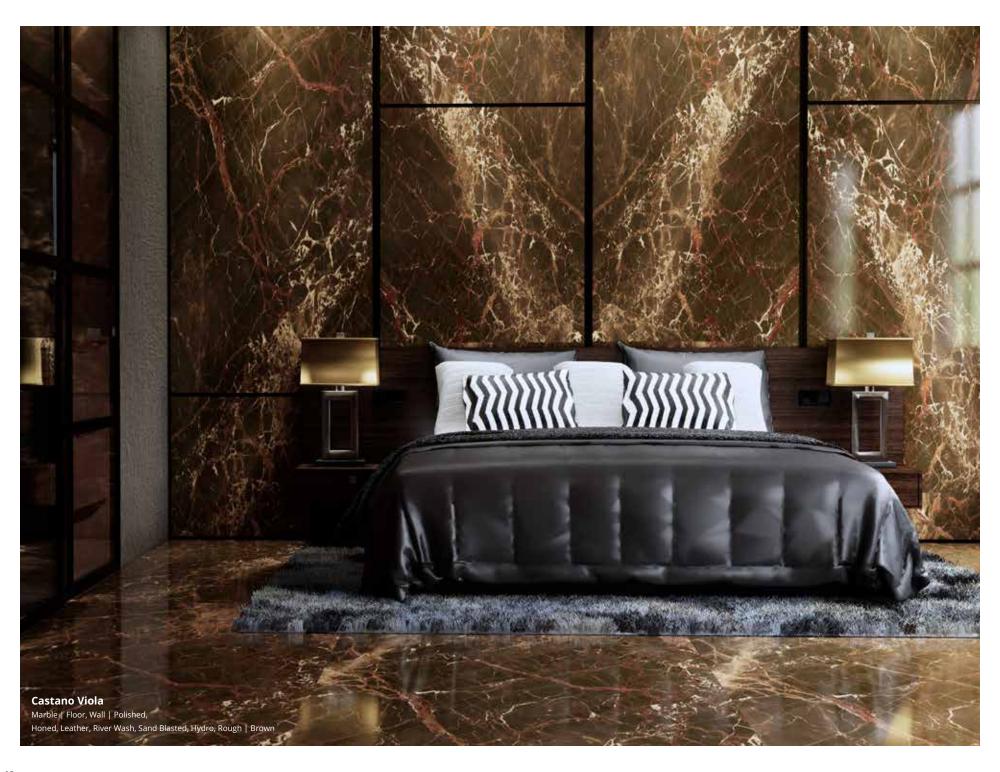

CASTANO VIOLA

Marble | Floor, Wall | Polished,
Hydro, Sand Blasted, River Wash,
Leather, Honed, Rough | Brown

CREMA MARFIL Marble | Floor, Wall | Polished, Hydro, Sand Blasted, River Wash, Leather, Honed, Rough | Beige