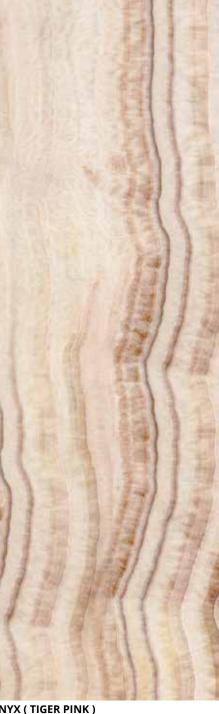

MONTE PICASSO

Marble | Floor, Wall | Polished,
Rough, Honed, Leather, River Wash,
Sand Blasted, Hydro | White

ONYX (TIGER PINK ) Onyx | Wall | Polished, Honed, Hydro | Pink

TRAVERTINO ( IR SILVER )
Travertine | Wall | Polished,
Rough, Honed, Leather, River Wash,
Sand Blasted, Hydro | Grey