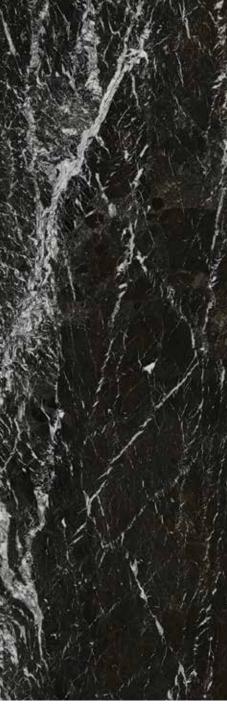

BLACK PORTORO

Marble | Floor, Wall | Hydro,
Sand Blasted, River Wash, Leather,
Honed, Rough, Polished | Yellow

Marble | Floor, Wall | Polished, Rough, Honed, Leather, River Wash, Sand Blasted, Hydro | Yellow