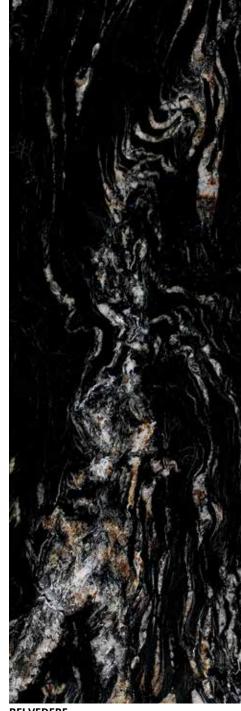

Marble | Floor, Wall | Polished, Hydro, Rough, Honed, Leather, River Wash, Sand Blasted | White

Travertine | Wall | Polished, Hydro, Rough, Honed, Leather, River Wash, Sand Blasted | Beige

**BELVEDERE** Quartzite | Floor, Wall Hydro, Polished | Black