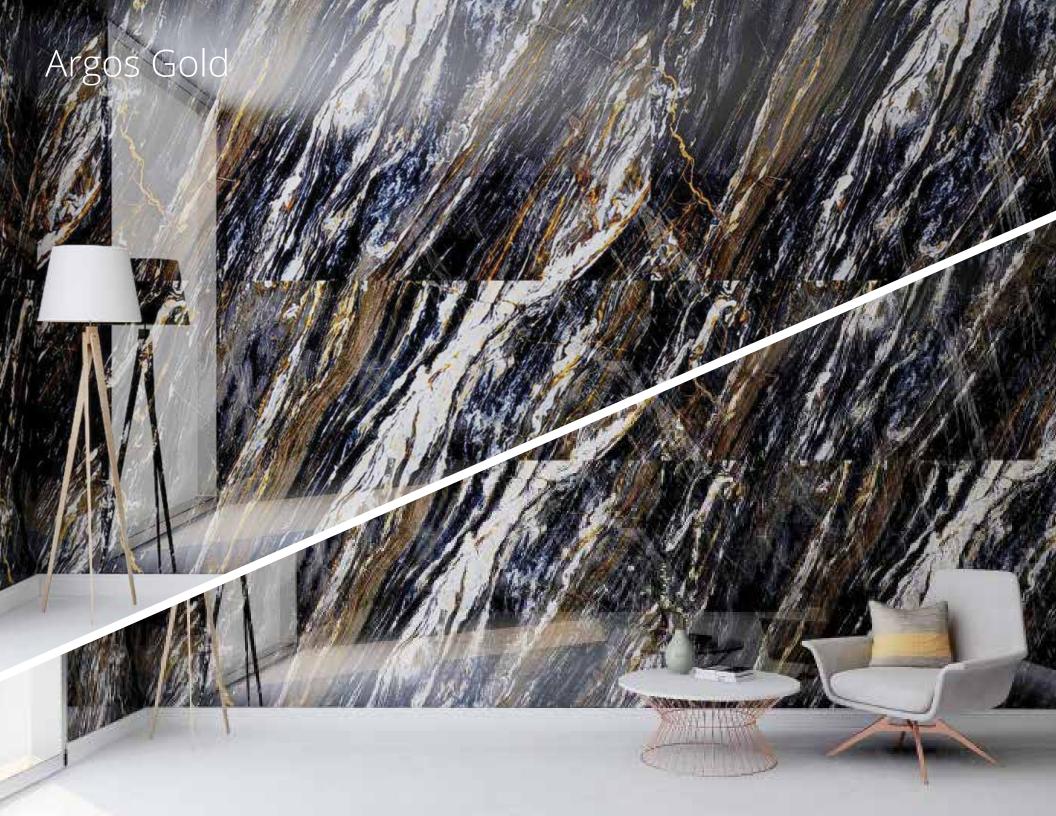

VERDE TARTARUGA

Quartzite | Floor, Wall | Polished, Honed,
Leather, River Wash, Sand Blasted, Hydro,
Rough | Green

**ANTIQUE BROWN**Granite | Floor, Wall | Polished,
Hydro | Brown

ARGOS GOLD

Marble | Floor, Wall | Polished, Hydro,
Rough, Honed, Leather, River Wash,
Sand Blasted | Black