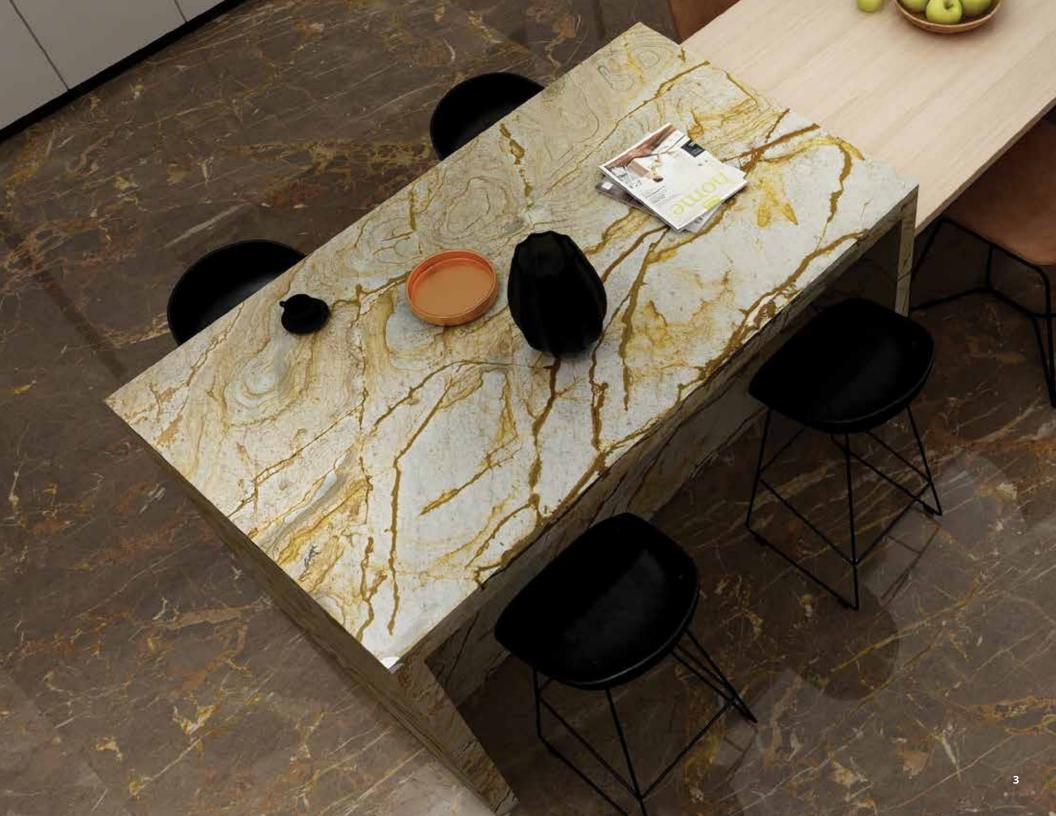

### NITCO Luxe

With our customized design solutions, give life to your vision. Our cutting edge technology helps you create tangible works of art; be it accent pieces, kitchen countertops, table tops, statement walls or more, using natural marble, stone or granite. So go ahead, explore unlimited design possibilities with NITCO Luxe!

## **Triple Reinforcement**

Nitco's unique Triple Reinforced gives the marble a charmed makeover, shaping it into an exquisite piece of splendor.

Marble blocks are strengthened by Fiber and Imported Rock Resin. The surface is prepared by drying in an oven before applying Fiber, while the bottom an top surfaces are filled with Epoxy, Vacuum process and curing in oven ensures filling of Epoxy in the smallest of pores. Extra strengthening is achieve by pre-grinding an UV resin application.