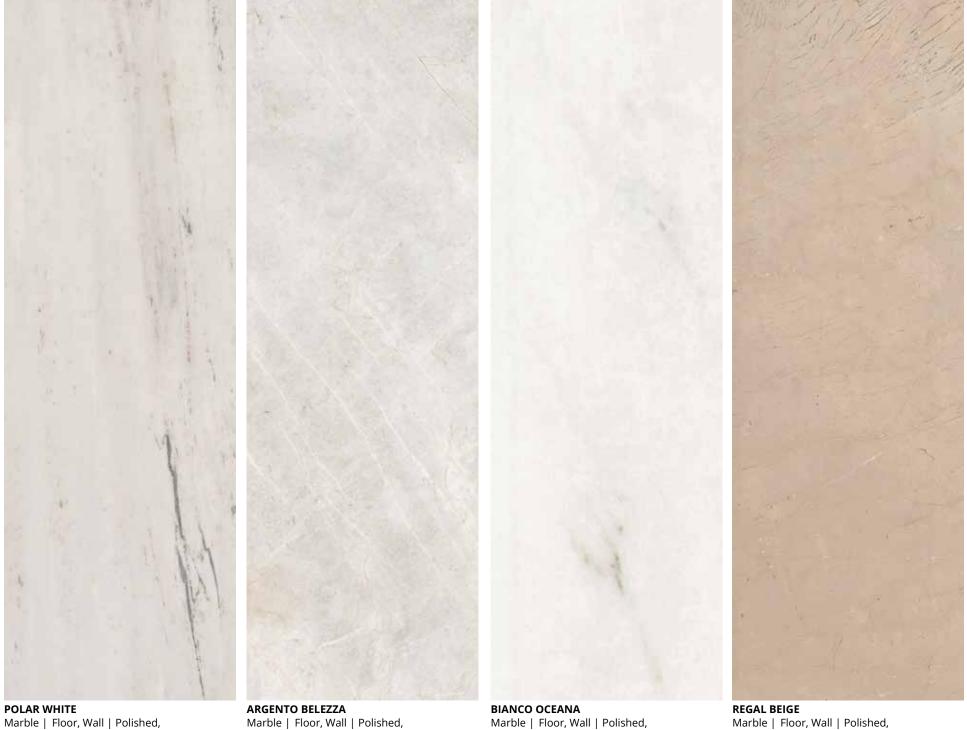

ARGENTO BELEZZA

Marble | Floor, Wall | Polished,
Rough, Honed, Leather, River Wash,
Sand Blasted, Hydro | Grey

Marble | Floor, Wall | Polished, Rough, Honed, Leather, River Wash, Sand Blasted, Hydro | White