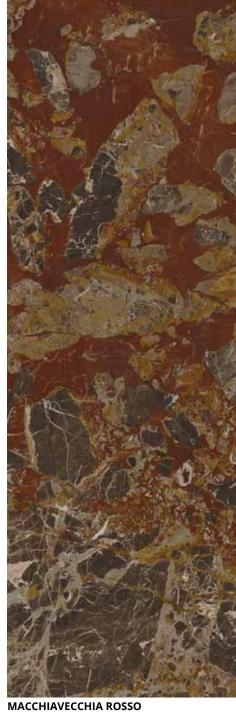

ILLUSION BLUE Quartzite | Floor, Wall | Hydro, Polished | Blue

**LEMURIAN LIGHT**Quartzite | Floor, Wall | Polished, Hydro | Green

MACCHIAVECCHIA ROSSO

Marble | Floor, Wall | Polished, Hydro,
Sand Blasted, River Wash, Leather,
Rough, Honed | Red