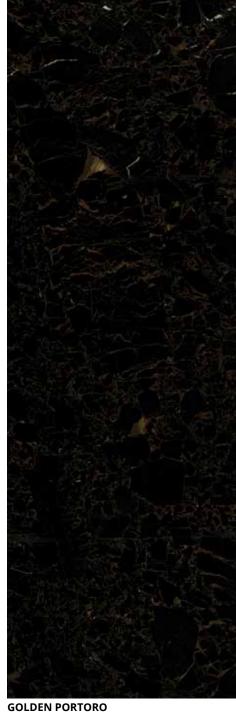

BLACK PORTORO

Marble | Floor, Wall | Hydro,
Sand Blasted, River Wash, Leather,
Honed, Rough, Polished | Yellow

Marble | Floor, Wall | Polished, Rough, Honed, Leather, River Wash, Sand Blasted, Hydro | Yellow