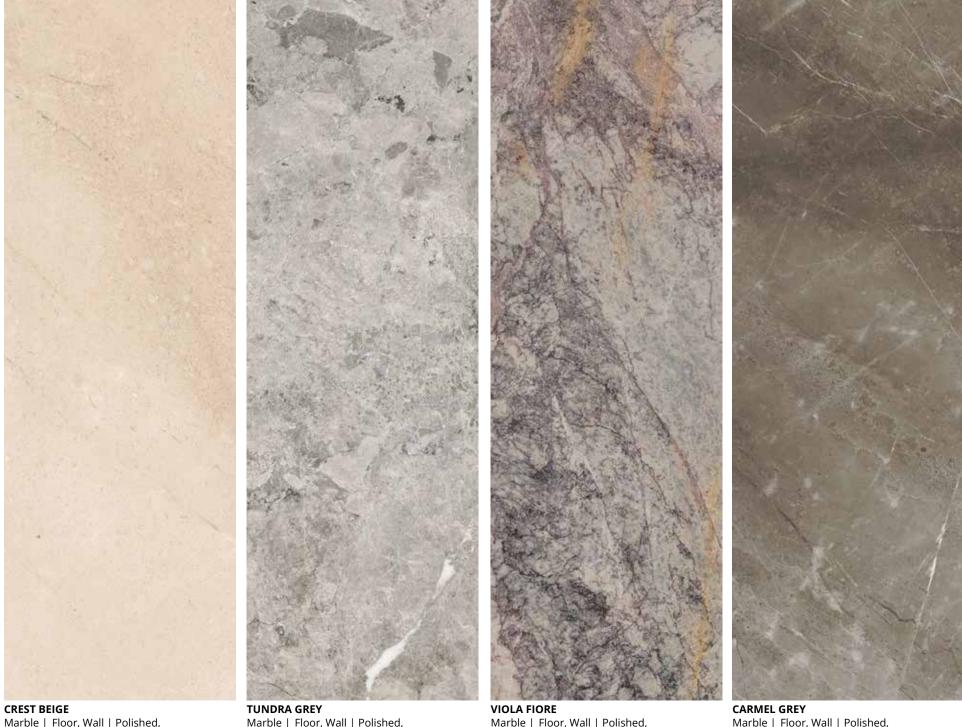

Marble | Floor, Wall | Polished, Rough, Honed, Leather, River Wash, Sand Blasted, Hydro | Beige

TUNDRA GREY

Marble | Floor, Wall | Polished,
Rough, Honed, Leather, River Wash,
Sand Blasted, Hydro | Grey