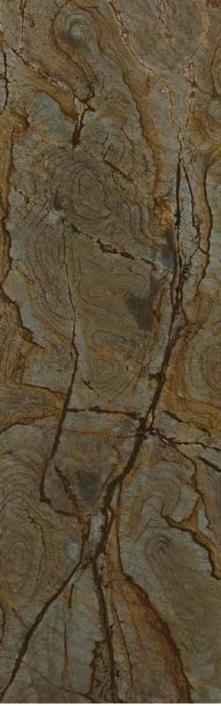

Quartzite | Floor, Wall Polished, Hydro | Blue

MOCA CREMA Limestone | Floor, Wall | Polished, Honed, Leather, River Wash, Sand Blasted, Hydro, Rough | Beige

SARRANCOLIN OPERA FANTASTICO Marble | Floor, Wall | Polished, Rough, Honed, Leather, River Wash, Sand Blasted, Hydro | Grey