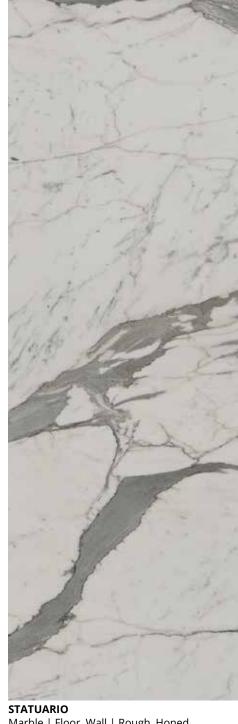

Marble | Floor, Wall | Rough, Honed, Leather, River Wash, Sand Blasted, Hydro, Polished | White

**TRAVERTINO (BEIGE TIGER)**Travertine | Wall | Polished, Rough,
Honed, Leather, River Wash, Sand
Blasted, Hydro | Beige