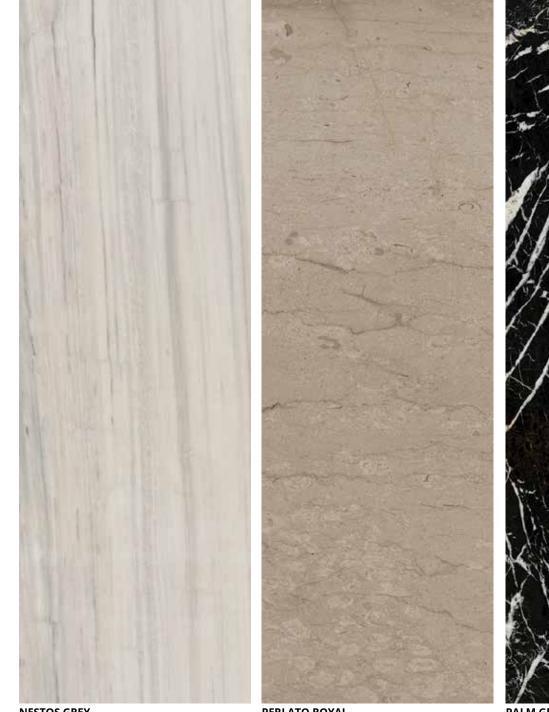

Marble | Floor, Wall | Polished, Rough, Honed, Leather, River Wash, Sand Blasted, Hydro | Grey

**NESTOS GREY** Marble | Floor, Wall | Polished, Rough, Honed, Leather, River Wash, Sand Blasted, Hydro | Grey