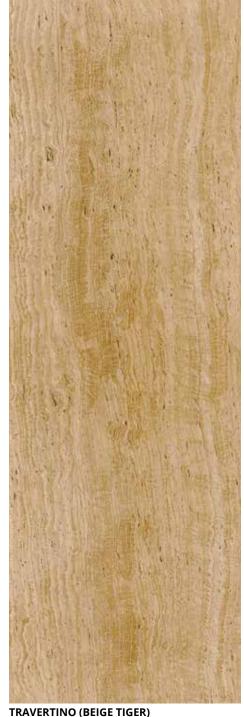

Marble | Floor, Wall | Rough, Honed, Leather, River Wash, Sand Blasted, Hydro, Polished | White

**TRAVERTINO (BEIGE TIGER)**Travertine | Wall | Polished, Rough,
Honed, Leather, River Wash, Sand
Blasted, Hydro | Beige