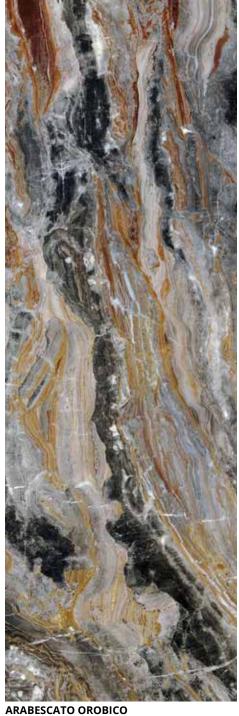

**TRAVERTINO (CORK)**Travertine | Wall | Polished, Rough, Honed, Leather, River Wash, Sand Blasted, Hydro | Brown

ARABESCATO CALACATTA

Marble | Floor, Wall | Polished,
Rough, Honed, Leather, River Wash, Sand
Blasted, Hydro | White