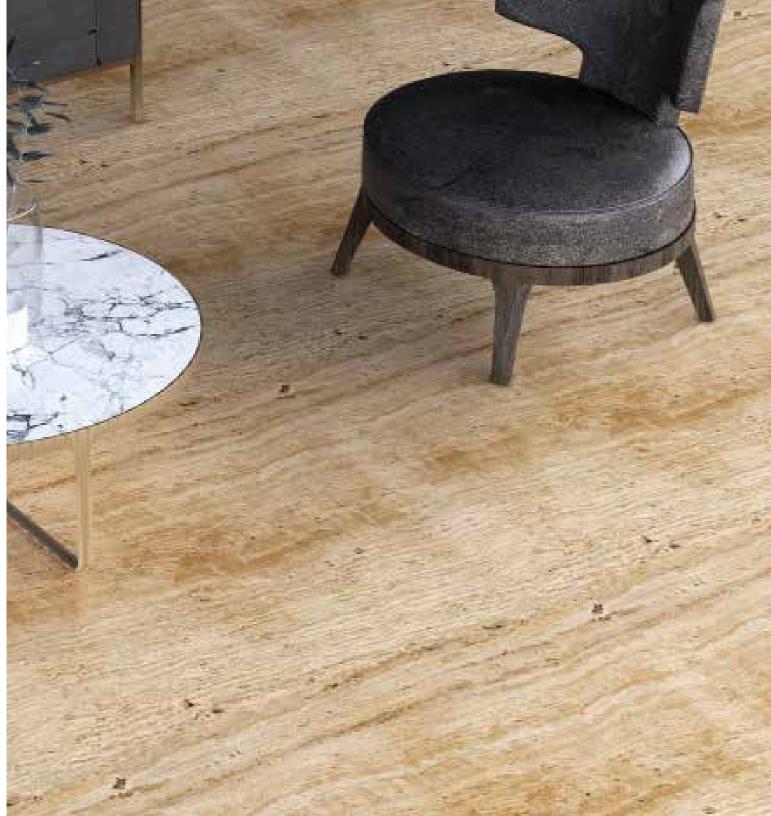

#### NITCO Cut to Size

Every architect's dream come true!

Marble has been a hot favourite material for flooring and home beautification since centuries. Used for sculptures and grand buildings, these multi-colored stones look absolutely gorgeous and take any look from drab to fab. White, delicately veined marble can lend a whole new look to your interiors. If you are someone who wants to make use of these sensational stones at one of your site-projects, we've got a service that is a complete game-changer.

With over 300 natural marble designs, you pick your choice of slab and we cut it to the size and shape you require. With no wastage of time and material, this is one of the most sought-after services in the industry. And NITCO is the first to provide it to its clients. All you have to do is share your layout in Autocad and watch your imagination come alive. We will ensure to use the maximum area of marble to minimize any wastage. With an advanced and precision-based technology, the cut-to-size marble service helps you stay a cut above the rest.