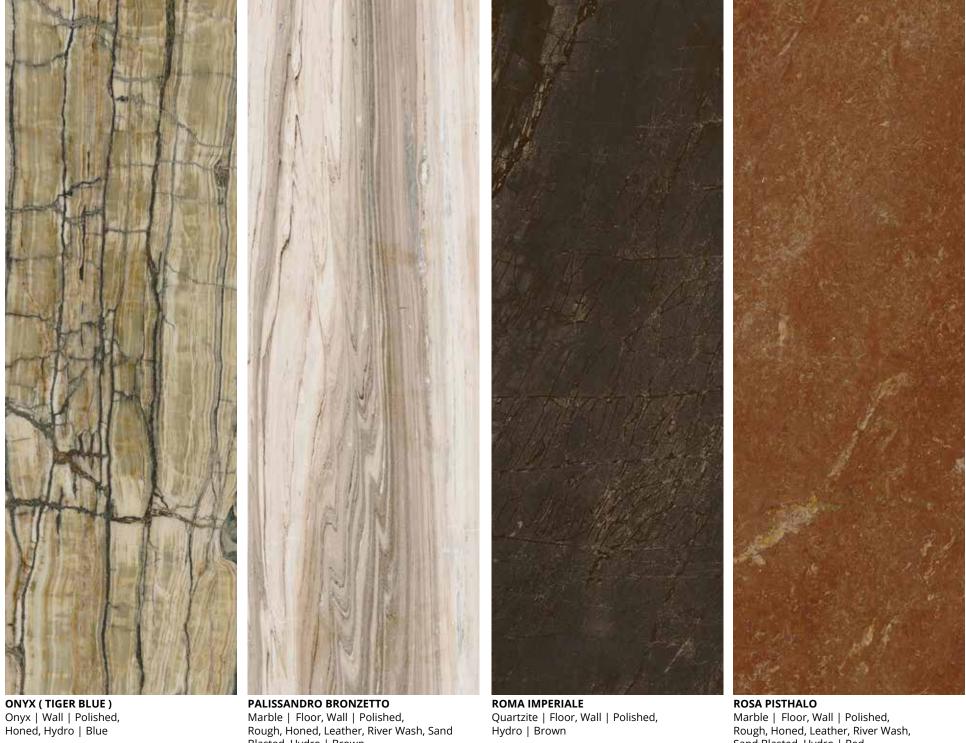

**ARANCETTO**Marble | Floor, Wall | Polished,
Rough, Honed, Leather, River Wash,
Sand Blasted, Hydro | Orange

BIANCO VERDURA

Marble | Floor, Wall | Polished,
Rough, Honed, Leather, River Wash,
Sand Blasted, Hydro | Green

BLACK PORTORO

Marble | Floor, Wall | Hydro,
Sand Blasted, River Wash, Leather,
Honed, Rough, Polished | Yellow

Marble | Floor, Wall | Polished, Rough, Honed, Leather, River Wash, Sand Blasted, Hydro | Yellow