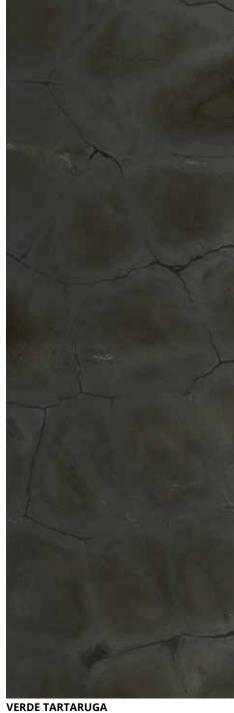

VERDE TARTARUGA

Quartzite | Floor, Wall | Polished, Honed,
Leather, River Wash, Sand Blasted, Hydro,
Rough | Green

**ANTIQUE BROWN**Granite | Floor, Wall | Polished,
Hydro | Brown

ARGOS GOLD

Marble | Floor, Wall | Polished, Hydro,
Rough, Honed, Leather, River Wash,
Sand Blasted | Black