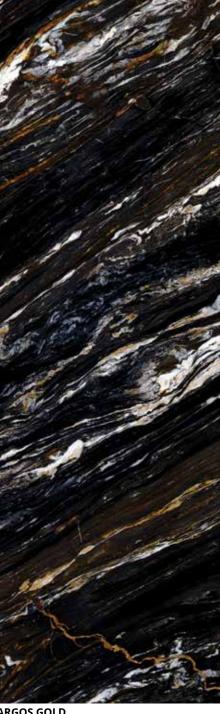

VERDE TARTARUGA

Quartzite | Floor, Wall | Polished, Honed,
Leather, River Wash, Sand Blasted, Hydro,
Rough | Green

**ANTIQUE BROWN**Granite | Floor, Wall | Polished,
Hydro | Brown

ARGOS GOLD

Marble | Floor, Wall | Polished, Hydro,
Rough, Honed, Leather, River Wash,
Sand Blasted | Black