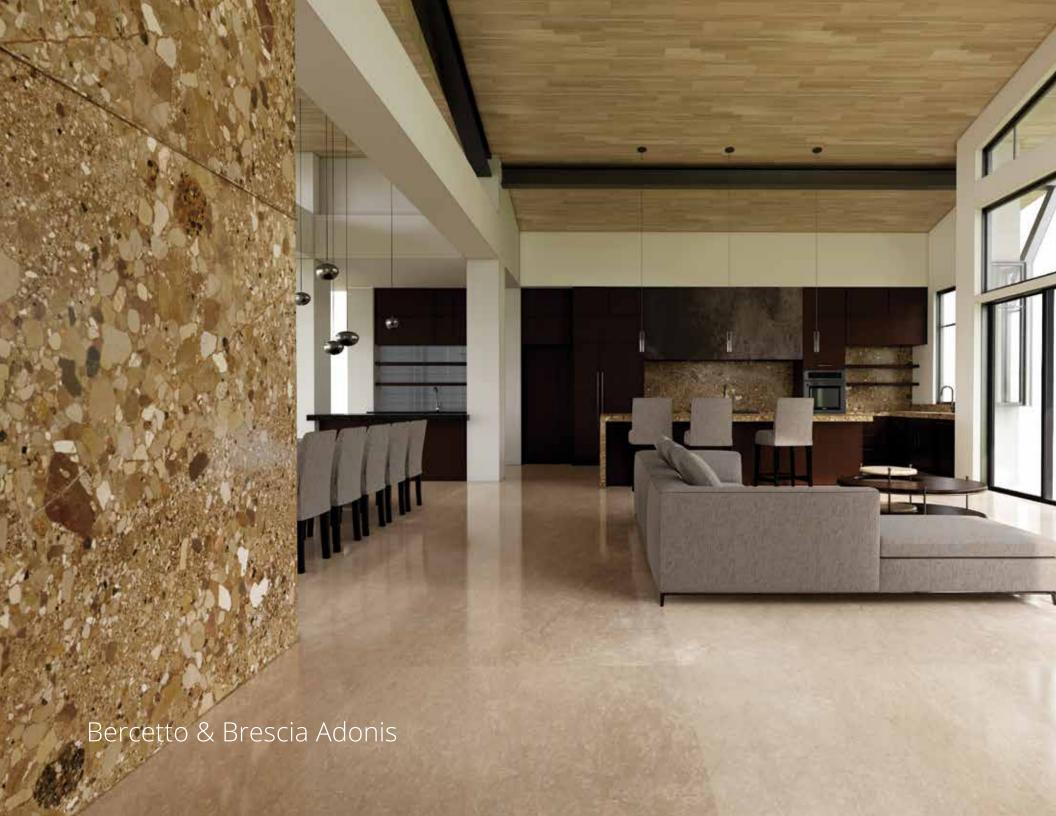

Marble | Floor, Wall | Polished, Rough, Honed, Leather, River Wash, Sand Blasted, Hydro | Grey

BERCETO

Marble | Floor, Wall | Polished,
Rough, Honed, Leather, River Wash,
Sand Blasted, Hydro | Beige

Marble | Floor, Wall | Polished, Rough, Honed, Leather, River Wash, Sand Blasted, Hydro | White