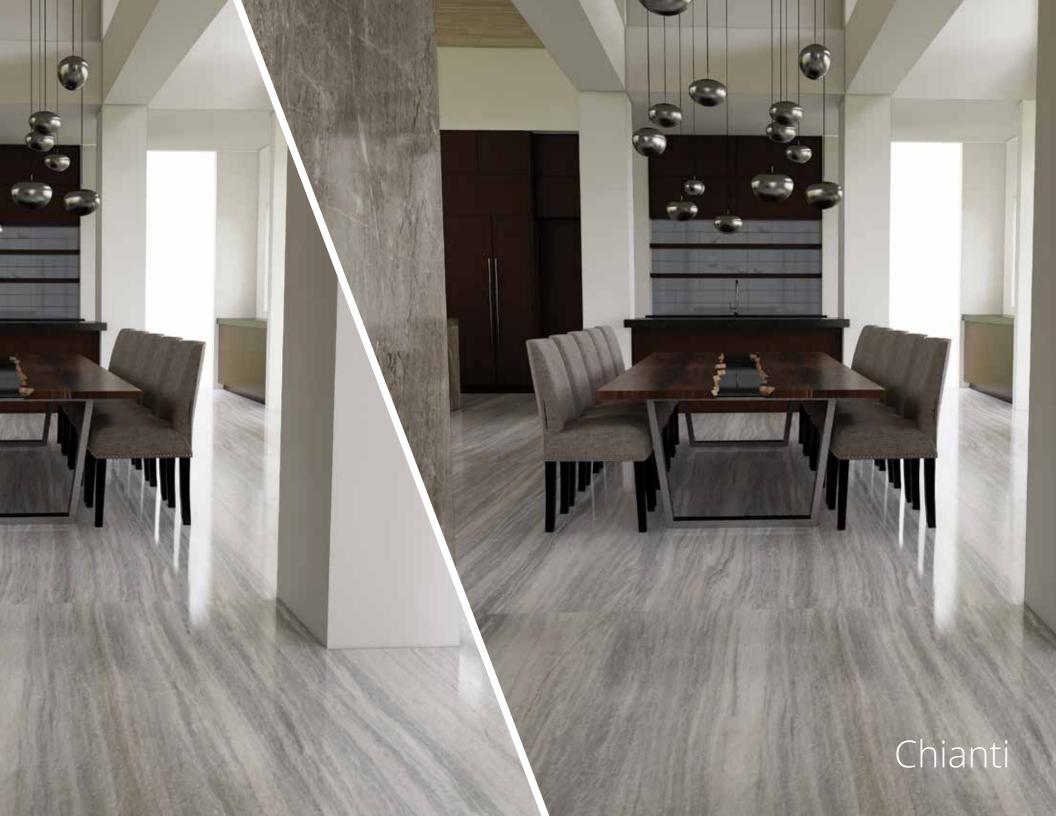

**BRUNO SEQUOIA PELLE**Quartzite | Floor, Wall | Hydro,
Leather | Brown

CHIANTI
Marble | Floor, Wall | Polished, Hydro,
Rough, Honed, Leather, River Wash,
Sand Blasted | Grey

GRIS MOROCCO

Marble | Floor, Wall | Polished, Hydro,
Rough, Honed, Leather, River Wash,
Sand Blasted | Red