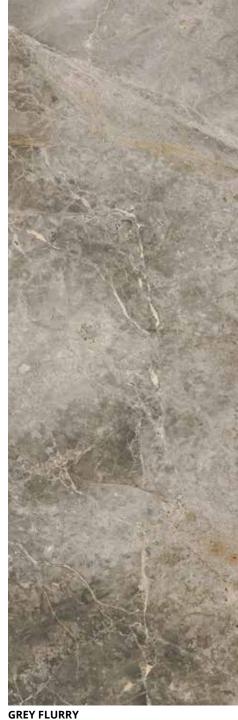

GREY FLURRY
Marble | Floor, Wall | Polished, Rough,
Honed, Leather, River Wash, Sand Blasted,
Hydro | Grey

ONYX (ICE WHITE) Onyx | Wall | Polished, Honed, Hydro | White

ROSA VALENCIA
Marble | Floor, Wall | Polished, Rough,
Honed, Leather, River Wash, Sand
Blasted, Hydro | Red