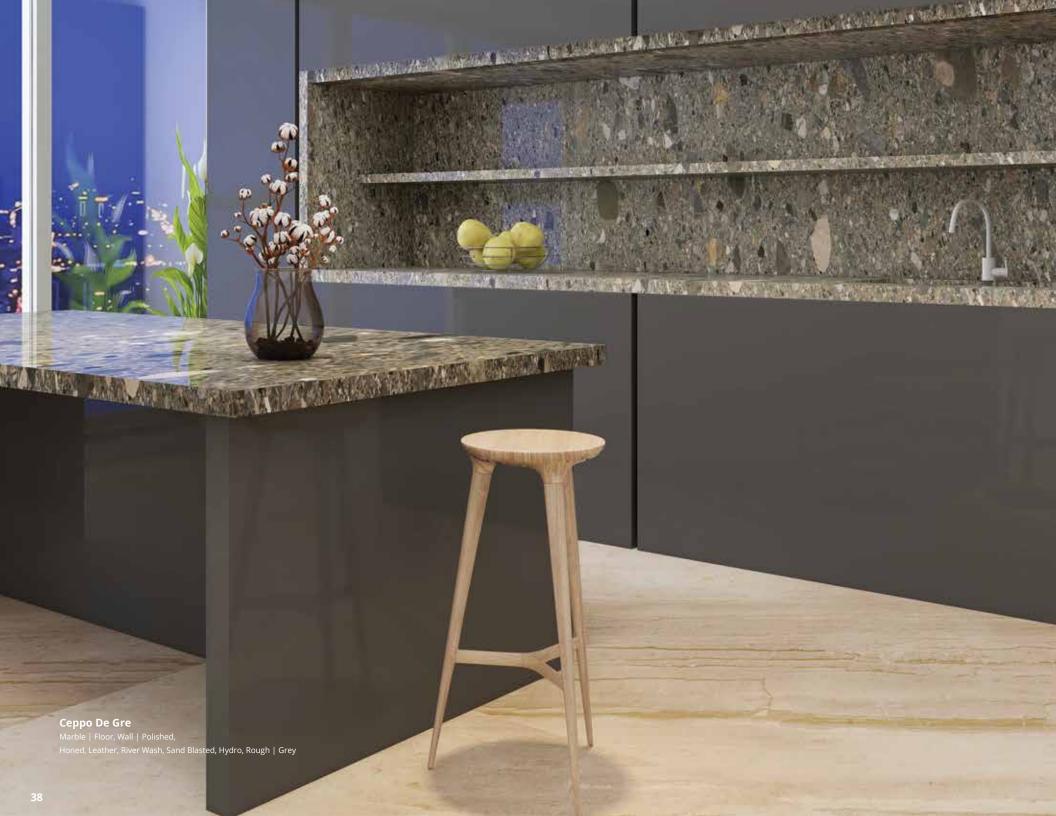

CEPPO DE GRE

Marble | Floor, Wall | Polished,
Rough, Honed, Leather, River Wash,
Sand Blasted, Hydro | Grey

Marble | Floor, Wall | Polished, Rough, Honed, Leather, River Wash, Sand Blasted, Hydro | Beige