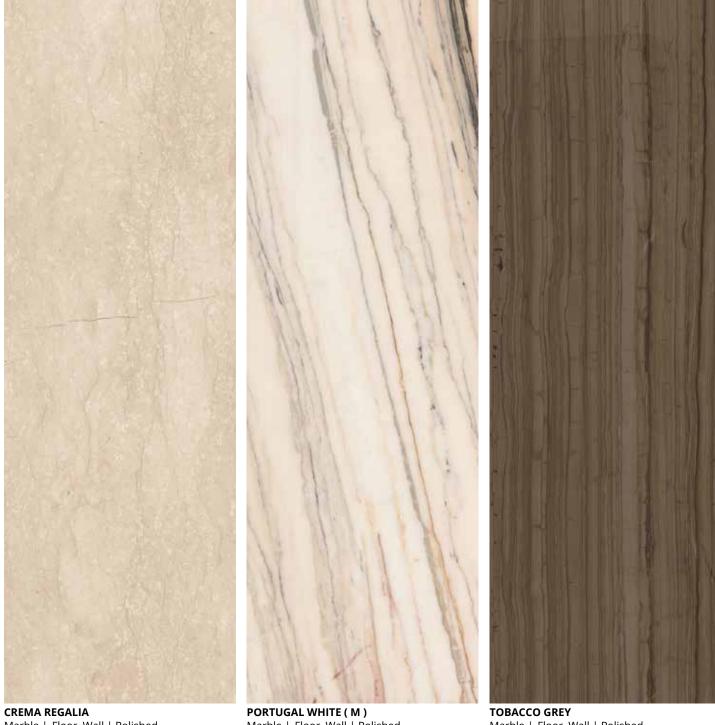

Marble | Floor, Wall | Polished, Rough, Honed, Leather, River Wash, Sand Blasted, Hydro | Beige

CREMA REGALIA

Marble | Floor, Wall | Polished,
Rough, Honed, Leather, River Wash,
Sand Blasted, Hydro | Beige

PORTUGAL WHITE ( M )
Marble | Floor, Wall | Polished,
Rough, Honed, Leather, River Wash,
Sand Blasted, Hydro | White

Marble | Floor, Wall | Polished, Rough, Honed, Leather, River Wash, Sand Blasted, Hydro | Grey