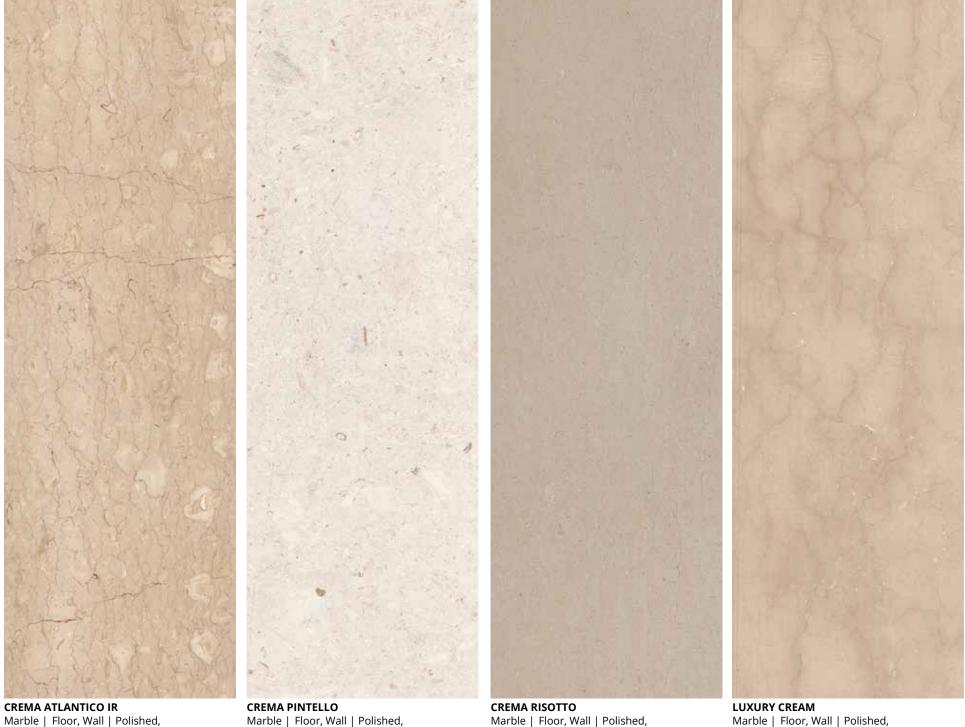

Marble | Floor, Wall | Polished, Rough, Honed, Leather, River Wash, Sand Blasted, Hydro | Beige

Marble | Floor, Wall | Polished, Rough, Honed, Leather, River Wash, Sand Blasted, Hydro | Beige

CREMA PINTELLO