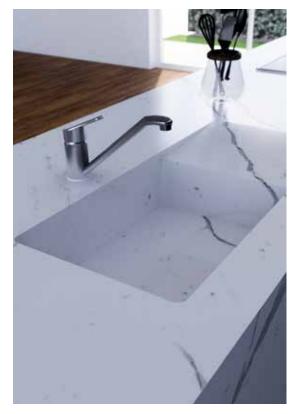

#### NITCO Cut to Size

Every architect's dream come true!

Marble has been a hot favourite material for flooring and home beautification since centuries. Used for sculptures and grand buildings, these multi-colored stones look absolutely gorgeous and take any look from drab to fab. White, delicately veined marble can lend a whole new look to your interiors. If you are someone who wants to make use of these sensational stones at one of your site-projects, we've got a service that is a complete game-changer.

With over 300 natural marble designs, you pick your choice of slab and we cut it to the size and shape you require. With no wastage of time and material, this is one of the most sought-after services in the industry. And NITCO is the first to provide it to its clients. All you have to do is share your layout in Autocad and watch your imagination come alive. We will ensure to use the maximum area of marble to minimize any wastage. With an advanced and precision-based technology, the cut-to-size marble service helps you stay a cut above the rest.