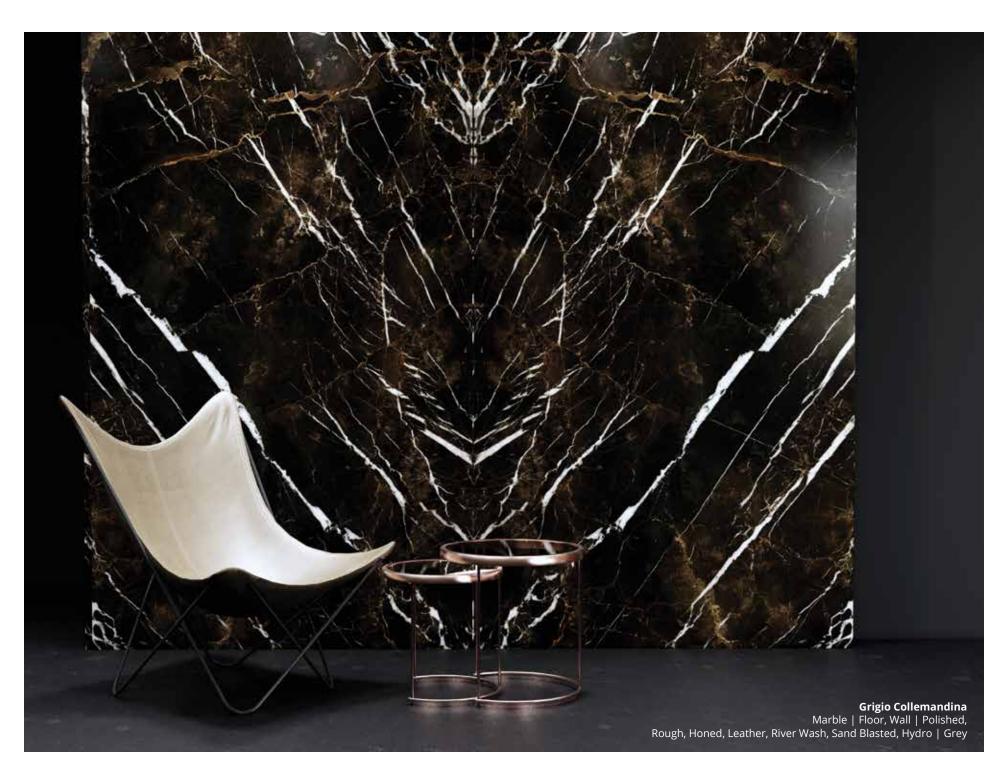

GRIGIO COLLEMANDINA

Marble | Floor, Wall | Polished,
Rough, Honed, Leather, River Wash, Sand
Blasted, Hydro | Grey

MAROON BROWN
Marble | Floor, Wall | Polished,
Rough, Honed, Leather, River Wash,
Sand Blasted, Hydro | Brown