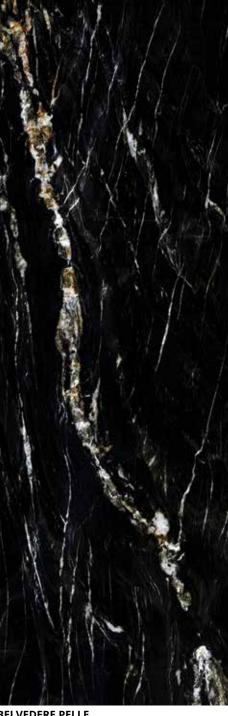

**BELVEDERE PELLE** Quartzite | Floor, Wall Hydro, Leather | Black

BRUNO CONCHIGLIA

Marble | Floor, Wall | Polished,
Rough, Honed, Leather, River Wash,
Sand Blasted, Hydro | Brown

COSMIC BEIGE
Limestone | Floor, Wall | Polished,
Rough, Honed, Leather, River Wash,
Sand Blasted, Hydro | Beige