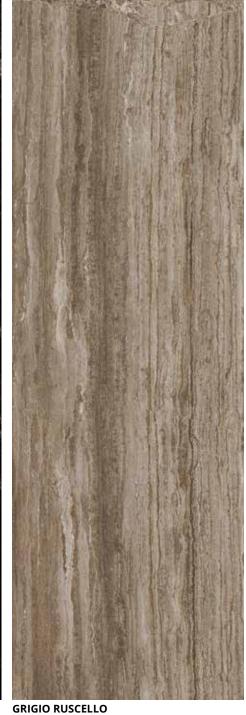

GRIGIO COLLEMANDINA

Marble | Floor, Wall | Polished,
Rough, Honed, Leather, River Wash, Sand
Blasted, Hydro | Grey

MAROON BROWN
Marble | Floor, Wall | Polished,
Rough, Honed, Leather, River Wash,
Sand Blasted, Hydro | Brown