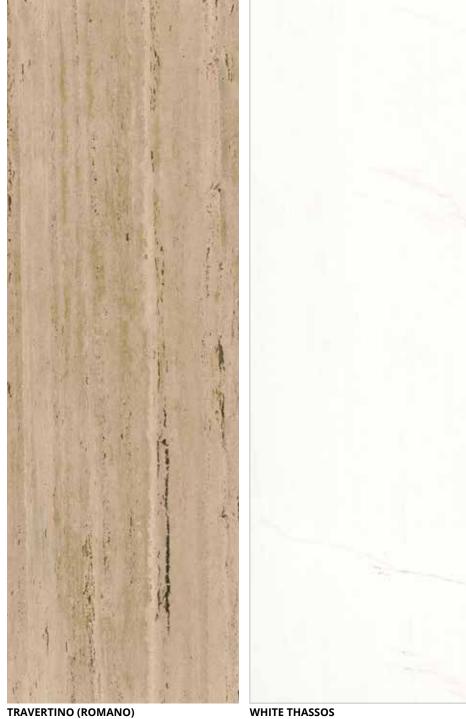

FIOR DE PESCO Marble | Floor, Wall | Polished, Hydro, Sand Blasted, River Wash, Leather, Honed, Rough | Grey

**TRAVERTINO (ROMANO)**Travertine | WALL | Polished,
Hydro, Sand Blasted, River Wash,
Leather, Honed, Rough | Beige

WHITE THASSOS

Marble | Floor, Wall | Polished,
Hydro, Sand Blasted, River Wash,
Leather, Honed, Rough | White

ANTIQUE BEIGE
Marble | Floor, Wall | Polished,
Rough, Honed, Leather, River Wash,
Sand Blasted, Hydro | Beige