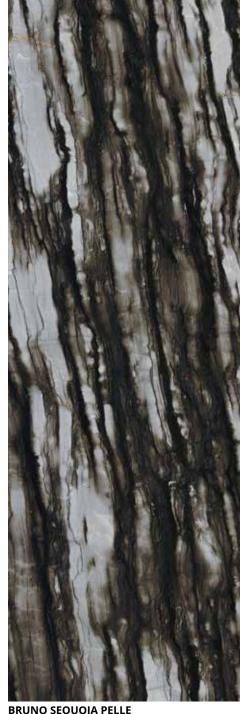

**BRUNO SEQUOIA PELLE**Quartzite | Floor, Wall | Hydro,
Leather | Brown

CHIANTI
Marble | Floor, Wall | Polished, Hydro,
Rough, Honed, Leather, River Wash,
Sand Blasted | Grey

GRIS MOROCCO

Marble | Floor, Wall | Polished, Hydro,
Rough, Honed, Leather, River Wash,
Sand Blasted | Red