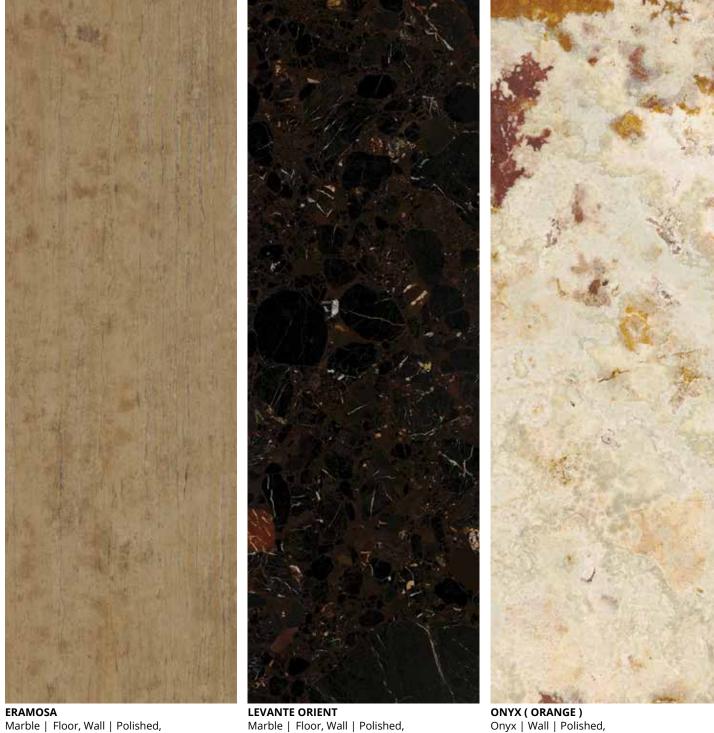

Marble | Floor, Wall | Polished, Rough, Honed, Leather, River Wash, Sand Blasted, Hydro | Brown

Marble | Floor, Wall | Polished, Rough, Honed, Leather, River Wash, Sand Blasted, Hydro | Black

ONYX ( ORANGE ) Onyx | Wall | Polished, Honed, Hydro | Orange