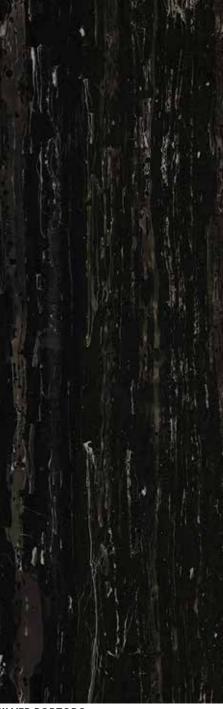

BLACK PORTORO

Marble | Floor, Wall | Hydro,
Sand Blasted, River Wash, Leather,
Honed, Rough, Polished | Yellow

Marble | Floor, Wall | Polished, Rough, Honed, Leather, River Wash, Sand Blasted, Hydro | Yellow