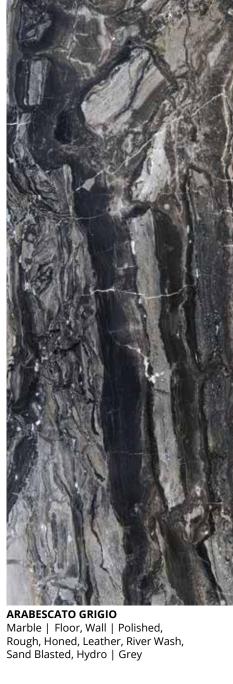

**ARANCETTO**Marble | Floor, Wall | Polished,
Rough, Honed, Leather, River Wash,
Sand Blasted, Hydro | Orange

BIANCO VERDURA

Marble | Floor, Wall | Polished,
Rough, Honed, Leather, River Wash,
Sand Blasted, Hydro | Green