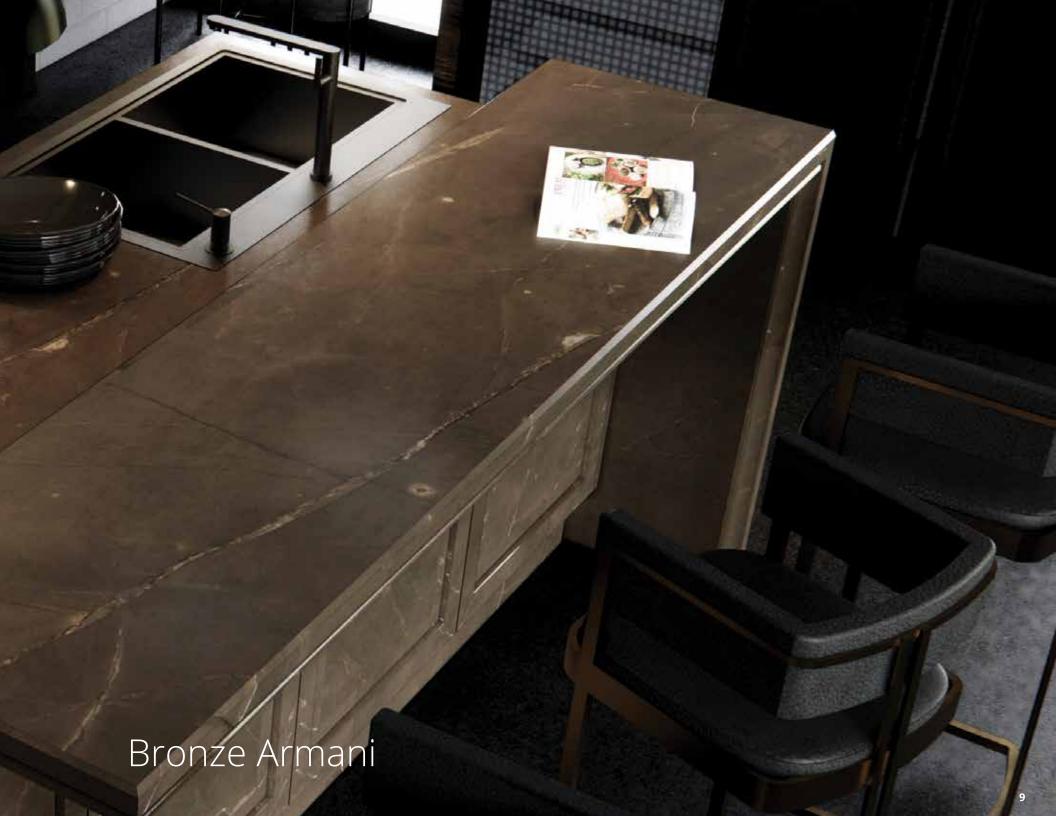

BRONZE ARMANI Marble | Floor, Wall | Polished, Rough, Honed, Leather, River Wash, Sand Blasted, Hydro | Yellow

CHIANTI BLUE

Marble | Floor, Wall | Polished,
Rough, Honed, Leather, River Wash,
Sand Blasted, Hydro | Yellow