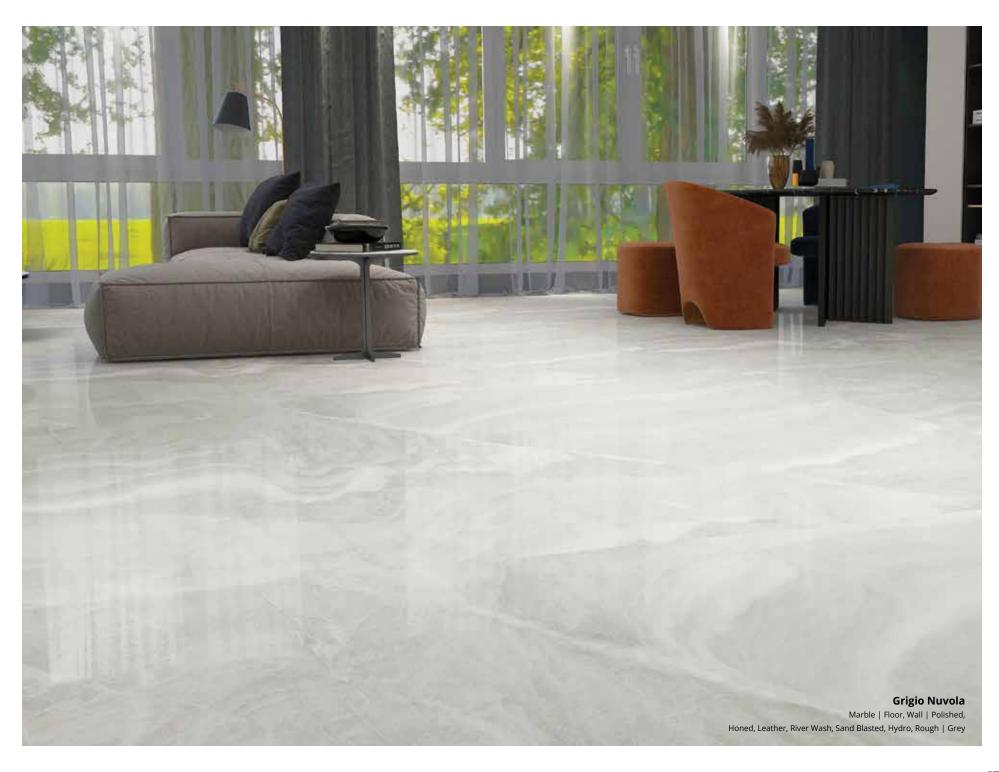

CREMA OLIVE Marble | Floor, Wall | Polished, Rough, Honed, Leather, River Wash, Sand Blasted, Hydro | Beige

GRIGIO NUVOLOSO Marble | Floor, Wall | Polished, Rough, Honed, Leather, River Wash, Sand Blasted, Hydro | Grey