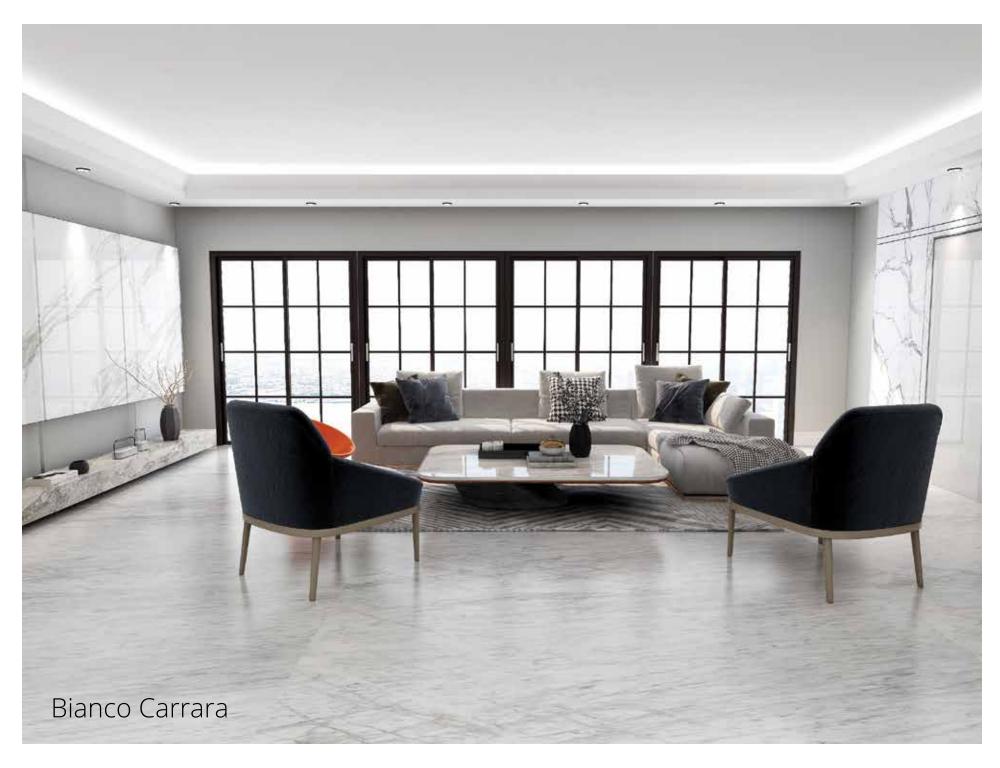

BIANCO CARRARA

Marble | Floor, Wall | Polished,
Rough, Honed, Leather, River Wash,
Sand Blasted, Hydro | White

Marble | Floor, Wall | Polished, Rough, Honed, Leather, River Wash, Sand Blasted, Hydro | Grey