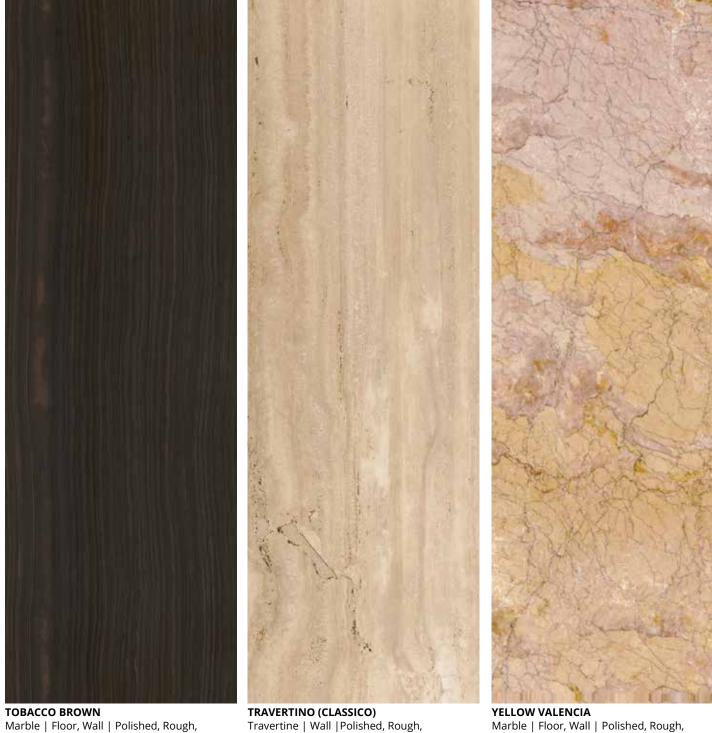

Hydro | White

Marble | Floor, Wall | Polished, Rough, Honed, Leather, River Wash, Sand Blasted, Hydro | Brown

Travertine | Wall | Polished, Rough, Honed, Leather, River Wash, Sand Blasted, Hydro | Beige

Marble | Floor, Wall | Polished, Rough, Honed, Leather, River Wash, Sand Blasted, Hydro | Yellow