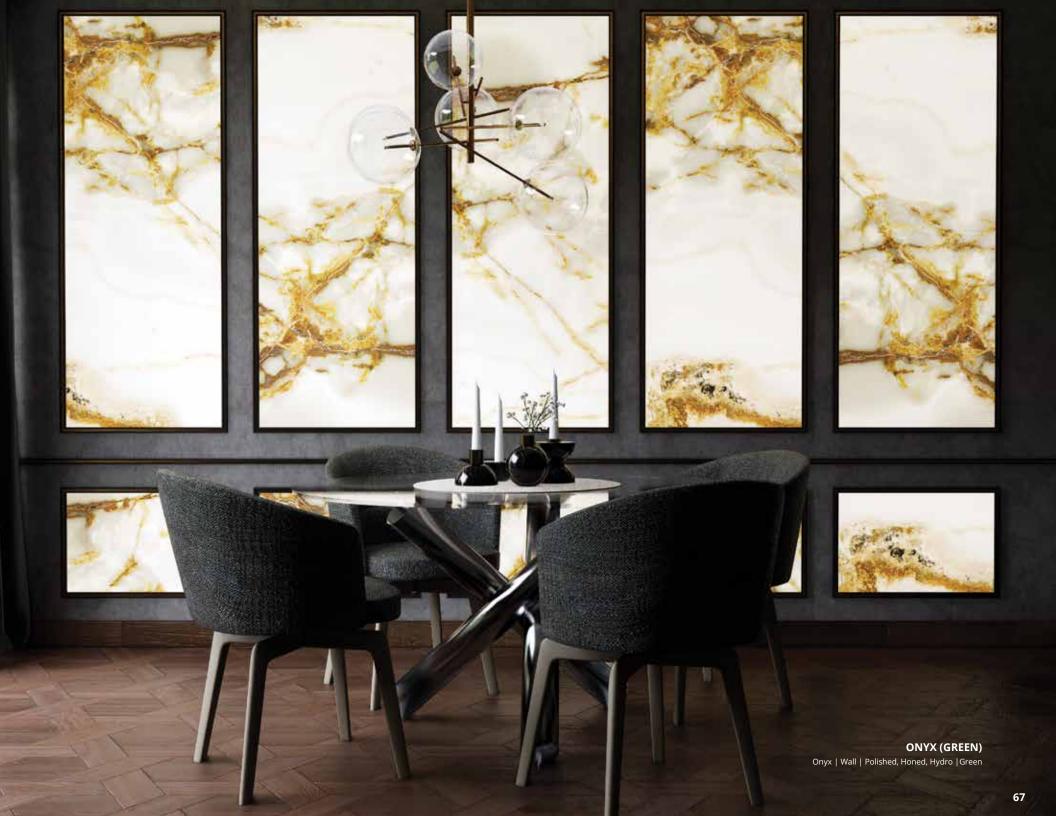

**MACCHIA BEIGE** Marble | Floor, Wall | Polished, Rough, Honed, Leather, River Wash, Sand Blasted, Hydro | Beige

Rough, Honed, Leather, River Wash, Sand Blasted, Hydro | Brown

ONYX ( GREEN ) Onyx | Wall | Polished, Honed, Hydro | Green