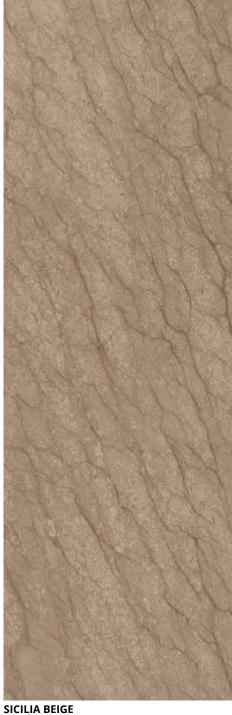

SICILIA BEIGE
Marble | Floor, Wall | Polished,
Rough, Honed, Leather, River Wash,
Sand Blasted, Hydro | Beige

Marble | Floor, Wall | Polished, Rough, Honed, Leather, River Wash, Sand Blasted, Hydro | Grey