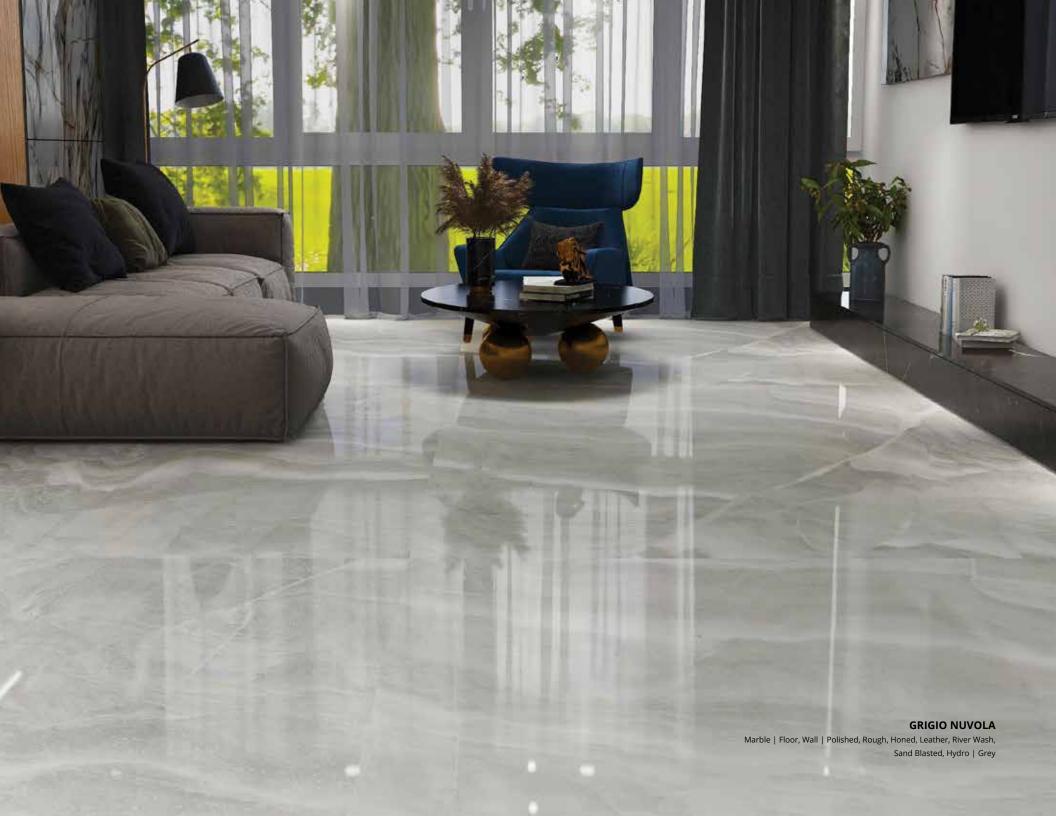

CREMA OLIVE Marble | Floor, Wall | Polished, Rough, Honed, Leather, River Wash, Sand Blasted, Hydro | Beige

GRIGIO NUVOLOSO Marble | Floor, Wall | Polished, Rough, Honed, Leather, River Wash, Sand Blasted, Hydro | Grey