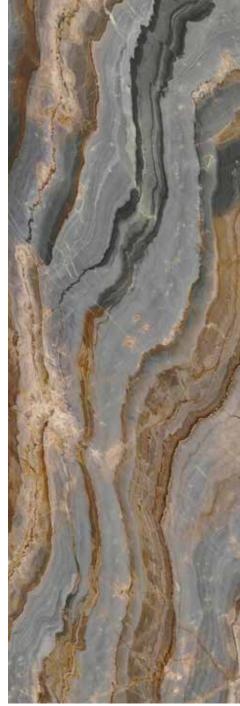

Quartzite | Floor, Wall Polished, Hydro | Blue

MOCA CREMA Limestone | Floor, Wall | Polished, Honed, Leather, River Wash, Sand Blasted, Hydro, Rough | Beige

SARRANCOLIN OPERA FANTASTICO Marble | Floor, Wall | Polished, Rough, Honed, Leather, River Wash, Sand Blasted, Hydro | Grey