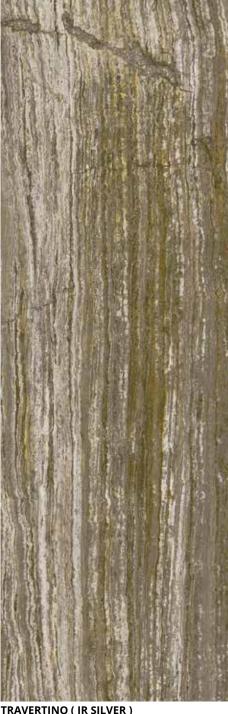

MONTE PICASSO

Marble | Floor, Wall | Polished,
Rough, Honed, Leather, River Wash,
Sand Blasted, Hydro | White

ONYX (TIGER PINK ) Onyx | Wall | Polished, Honed, Hydro | Pink

TRAVERTINO ( IR SILVER )
Travertine | Wall | Polished,
Rough, Honed, Leather, River Wash,
Sand Blasted, Hydro | Grey