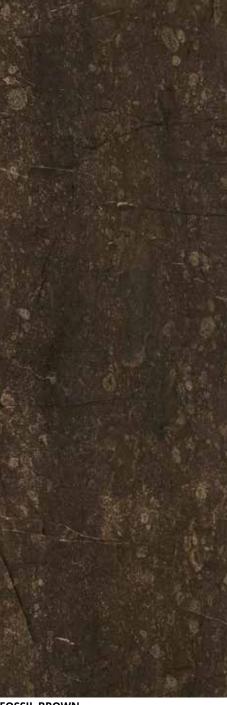

FOSSIL BROWN

Marble | Floor, Wall | Polished,
Rough, Honed, Leather, River Wash,
Sand Blasted, Hydro | Brown

Marble | Floor, Wall | Polished, Rough, Honed, Leather, River Wash, Sand Blasted, Hydro | Grey