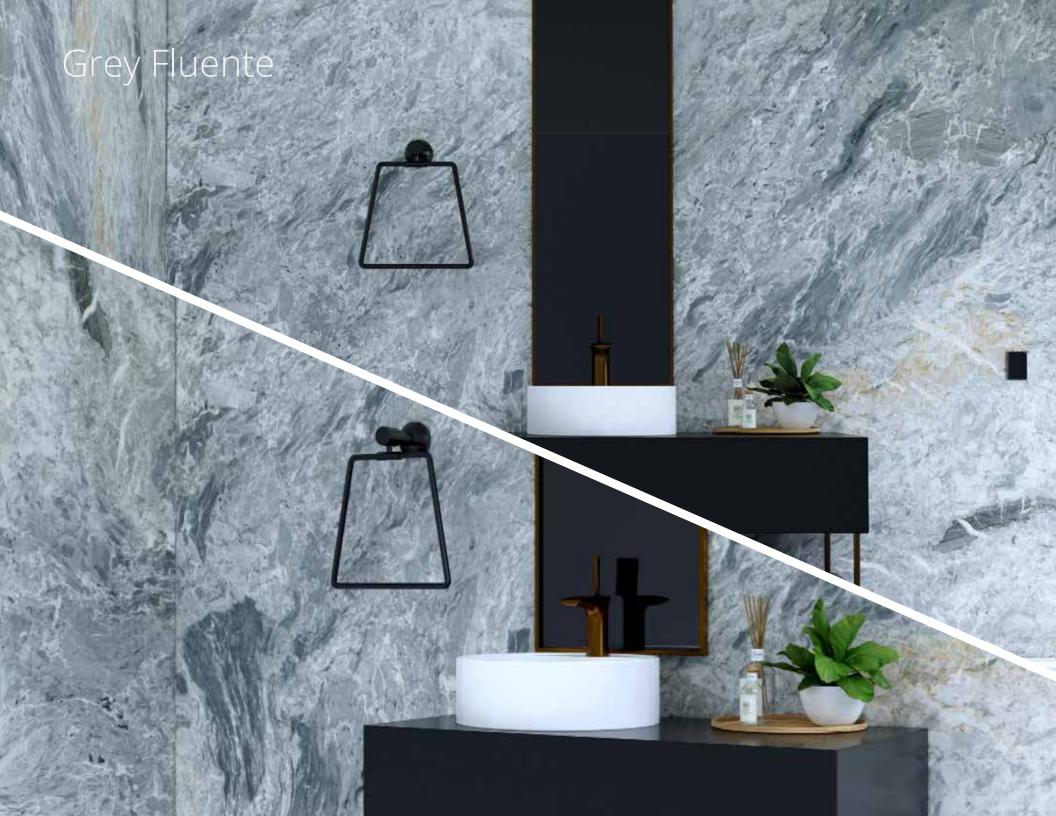

CARAVAGGIO

Marble | Floor, Wall | Polished,
Rough, Honed, Leather, River Wash,
Sand Blasted, Hydro | White

GREY FLUENTE

Marble | Floor, Wall | Polished,
Rough, Honed, Leather, River Wash,
Sand Blasted, Hydro | Grey