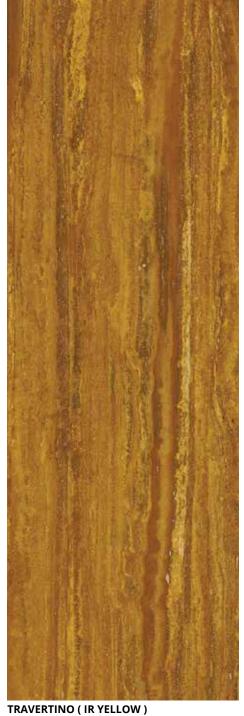

TRAVERTINO ( IR YELLOW )
Travertine | Wall | Polished,
Rough, Honed, Leather, River Wash,
Sand Blasted, Hydro | Yellow

BRAZILIAN SERPEGGIANTE
Marble | Floor, Wall | Polished,
Rough, Honed, Leather, River Wash,
Sand Blasted, Hydro | Brown