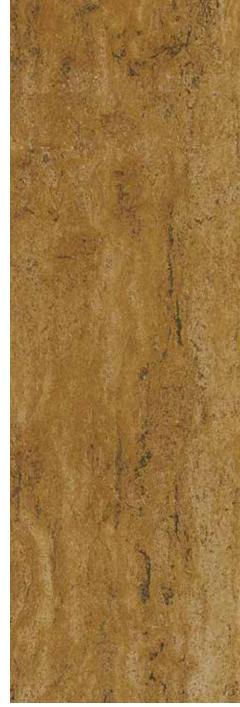

Marble | Floor, Wall | Rough, Honed, Leather, River Wash, Sand Blasted, Hydro, Polished | White

**TRAVERTINO (BEIGE TIGER)**Travertine | Wall | Polished, Rough,
Honed, Leather, River Wash, Sand
Blasted, Hydro | Beige