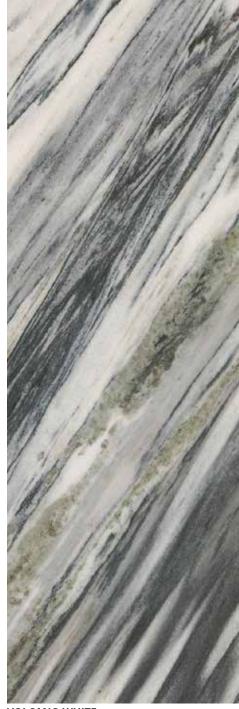

**ARANCETTO**Marble | Floor, Wall | Polished,
Rough, Honed, Leather, River Wash,
Sand Blasted, Hydro | Orange

BIANCO VERDURA

Marble | Floor, Wall | Polished,
Rough, Honed, Leather, River Wash,
Sand Blasted, Hydro | Green