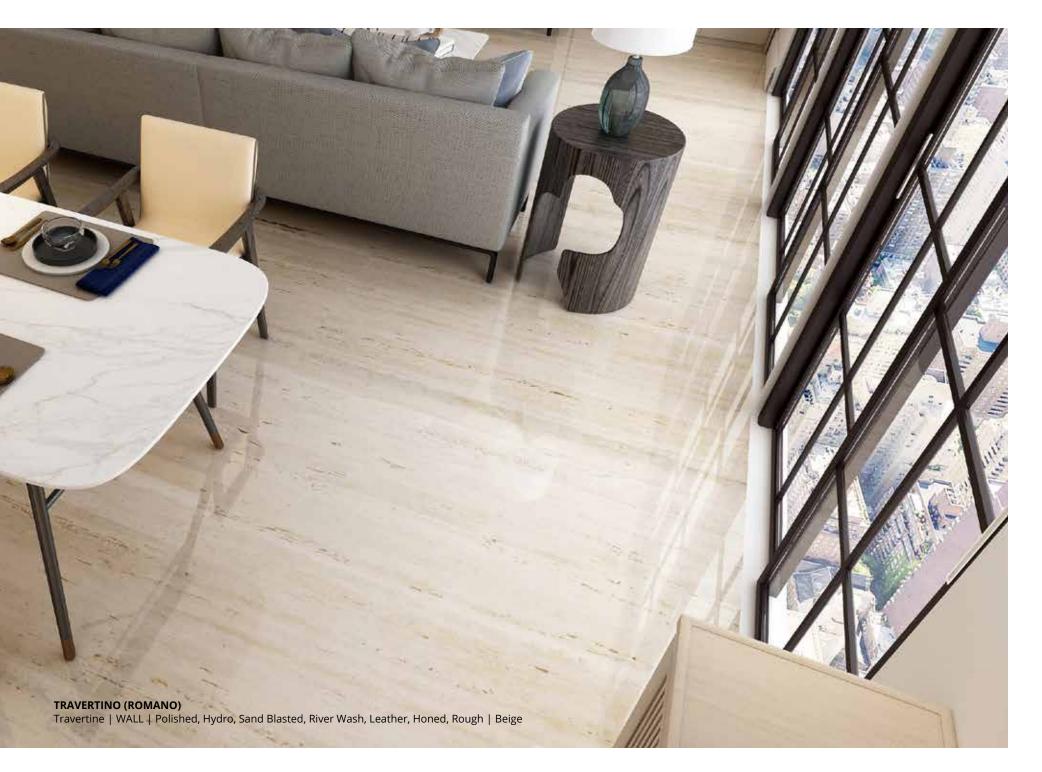

FIOR DE PESCO Marble | Floor, Wall | Polished, Hydro, Sand Blasted, River Wash, Leather, Honed, Rough | Grey

**TRAVERTINO (ROMANO)**Travertine | WALL | Polished,
Hydro, Sand Blasted, River Wash,
Leather, Honed, Rough | Beige