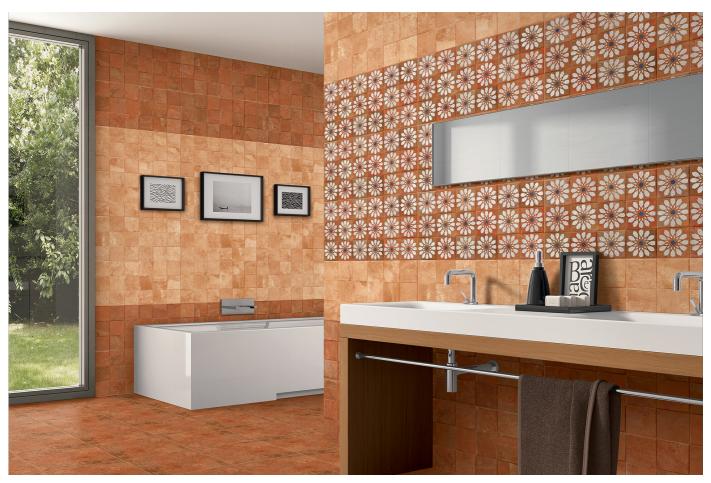

## **Cotto Fleur Decor**

Size: 600X300 mm | Design: Modern | Finish: Rustic Finish in Ceramic wall Body | Series: Wall Regular

Scale View